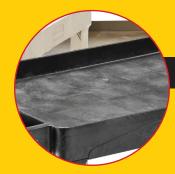

## **STRUCTURAL FOAM**

Won't leak, rust, chip, dent or peel, and maintaining a professional appearance

## **WEIGHT LOAD CAPACITY UP TO 750 LBS.**

Move heavy loads with fewer trips, increasing productivity.