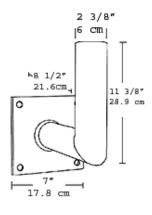

#### **Bullhorns:**

1 Tenon for slip fitters. Right angle bracket. Bullhorns fit 2 3/8" (6cm) O.D. tenons and accommodate 2 3/8" (6cm) slip fitters. Steel tubing .150" and .200" thick welded with (4) 3/8" bolts for securing to pole.

## Slipfitters & Wall Brackets:

3/16" thick steel with 1/2" nuts and bolts.