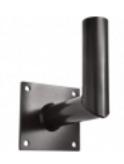

# MAB

Bullhorn bracket safely supports HID floodlights. Great with Floodzilla, Megaflood and Flexflood models.

Color: Finish

Weight: 11.0 lbs

#### **Bullhorns:**

1 Tenon for slip fitters. Right angle bracket. Bullhorns fit 2 3/8" (6cm) O.D. tenons and accommodate 2 3/8" (6cm) slip fitters. Steel tubing .150" and .200" thick welded with (4) 3/8" bolts for securing to pole.