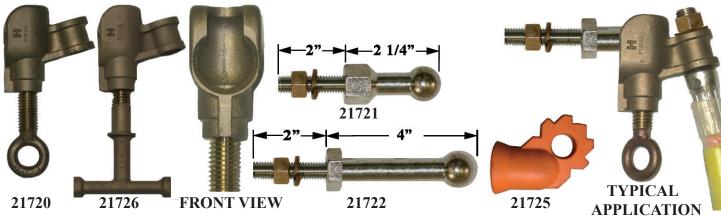

## BALL SOCKET GROUND CLAMPS AND BALL STUDS

|        | CAT NO         | DESCRIPTION                                                                      | RANGE             | MAXIMUM<br>SIZE<br>CABLE | MAXIMUM<br>FAULT CURRENT<br>RATING | TERMINAL<br>TYPE | LBS |  |
|--------|----------------|----------------------------------------------------------------------------------|-------------------|--------------------------|------------------------------------|------------------|-----|--|
| BRONZE | 21720<br>21726 | EYE SCREW T HANDLE                                                               | 1" O.D. BALL STUD | 4/0                      | 43KA@ 15 CYCLES<br>30KA@ 30 CYCLES | THREADED         | 0.9 |  |
|        | 21721          | BALL STUD, 1" O.D., SHORT - 1/2-13 THREAD, 2 1/4" LONG SHANK - TIN PLATED COPPER |                   |                          |                                    |                  |     |  |
|        | 21722          | BALL STUD, 1" O.D., LONG - 1/2-13 THREAD, 4" LONG SHANK - TIN PLATED COPPER      |                   |                          |                                    |                  |     |  |
|        | 21725          | BALL STUD COVER                                                                  |                   |                          |                                    |                  |     |  |