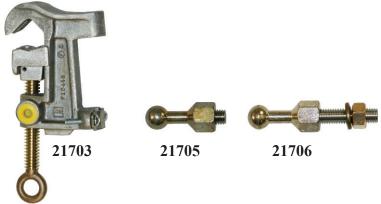

## MULTI-PURPOSE GROUND CLAMP AND BALL STUDS

- C Head upper jaw is designed for use on conductors. Slotted "V" also allows the ground clamp to be attached to the ball stud(s) shown.
- Both sides of the clamp are drilled and tapped to attach ball studs for use as hanger studs. Drilled and tapped holes are 1/2"-13 and can also be utilized as lubrication ports.
- Clamp 21703-1 same clamp as 21703 only fits the 1" ball studs below.

|          | CAT NO                                      | DESCRIPTION                                                    | MAIN LINE RANGE<br>MAXIMUM<br>MINIMUM | MAXIMUM<br>FAULT CURRENT<br>RATING | TERMINAL<br>TYPE | LBS |  |
|----------|---------------------------------------------|----------------------------------------------------------------|---------------------------------------|------------------------------------|------------------|-----|--|
| ALUMINUM | 21703<br>Fits<br>20mm<br>21703-1<br>Fits 1" | MULTI-PURPOSE<br>GROUND CLAMP                                  | 556 MCM .86 DIA<br>6 SOLID .16 DIA    | 43KA@ 15 CYCLES<br>30KA@ 30 CYCLES | THREADED         | 1.1 |  |
|          | 21705                                       | 20mm BALL STUD / 1/2-13 X 1/2" LONG THREAD - TIN PLATED COPPER |                                       |                                    |                  |     |  |
|          | 21706                                       | 20mm BALL STUD/ 1/2-13 X 2" LONG THREAD - TIN PLATED COPPER    |                                       |                                    |                  |     |  |