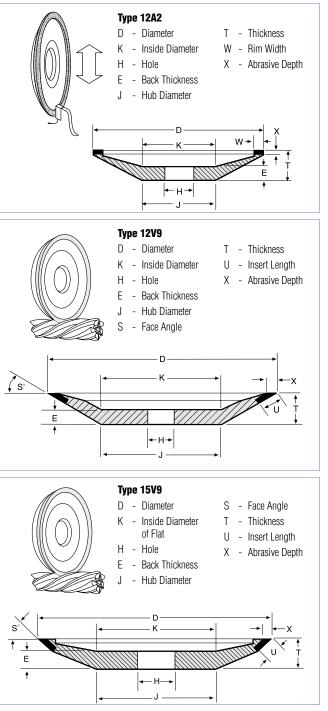

## DIAMOND & CBN ABRASIVES NORTON DIAMOND / CBN STOCK WHEELS

| SIZE (D x T x H)              | SPECIFICATION      | PART #      |
|-------------------------------|--------------------|-------------|
| Type 12A2 Dish – Diamond      |                    |             |
| 4 x 1/2 x 1-1/4               | SD180-R75B99-1/8   | 69014192223 |
| Rim Width 1/4" (ME40745)      |                    |             |
| 6 x 1 x 1-1/4                 | ASD120-R75B99-1/8  | 69014191630 |
| Rim Width 3/16" (ME27758)     | ASD180-R75B99-1/8  | 69014192226 |
| Type 12A2 Dish – cBN          |                    |             |
| 6 x 1 x 1-1/4                 | CB120-TB99-1/16    | 69014192227 |
| Rim Width 3/16" (ME27758)     |                    |             |
| Type 12V9 Dish – Diamond      |                    |             |
| 3 x 7/16 x 3/4                | SD150-R100B99-1/16 | 69014192228 |
| Insert Length 7/16" (ME41755) |                    |             |
| 4 x 1/2 x 1-1/4               | SD180-R100B99-1/8  | 69014191629 |
| Insert Length 1/4" (ME58734)  |                    |             |
| 6 x 3/4 x 1-1/4               | ASD150-R75B99-1/16 | 69014191628 |
| Insert Length 3/8" (ME48666)  |                    |             |
| Type 12V9 Dish – cBN          |                    |             |
| 4 x 1/2 x 1-1/4               | CB120-TB99-1/8     | 69014192229 |
| Insert Length 1/4" (ME58734)  |                    |             |
| 6 x 3/4 x 1-1/4               | CB120-TB99-1/8     | 69014192020 |
| Insert Length 3/8" (ME48666)  | CB150-TB99-1/8     | 69014192784 |
| Type 15V9 Dish – Diamond      |                    |             |
| 6 x 3/4 x 1-1/4               | SD150-R100B99-1/16 | 69014192230 |
| Insert Length 3/8"            |                    |             |
| Standard Package = 1 wheel    |                    |             |