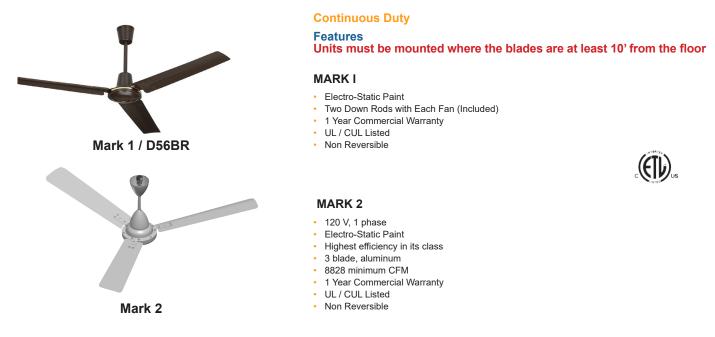

## 120V Model Ceiling Fans

| EDP No. | Description       | Color        | Prop Dia. | Down Length*<br>both included |     | RPM | Ship<br>Wt. |
|---------|-------------------|--------------|-----------|-------------------------------|-----|-----|-------------|
| 40138   | Mark 1 / D56BR ♦* | Walnut Brown | 56"       | 30"                           | 15" | 290 | 15          |
| EDP No. | Description       | Color        | Prop Dia. | Down Length*                  |     | RPM | Ship<br>Wt. |
| 40139   | Mark 2            | White        | 55"       | 15"                           |     | 282 | 15          |

\*Down Length measurement from ceiling to bottom of motor.

 Recommended for quiet applications, such as churches or schools, when using Variable Speed Control as produces least audible harmonics.