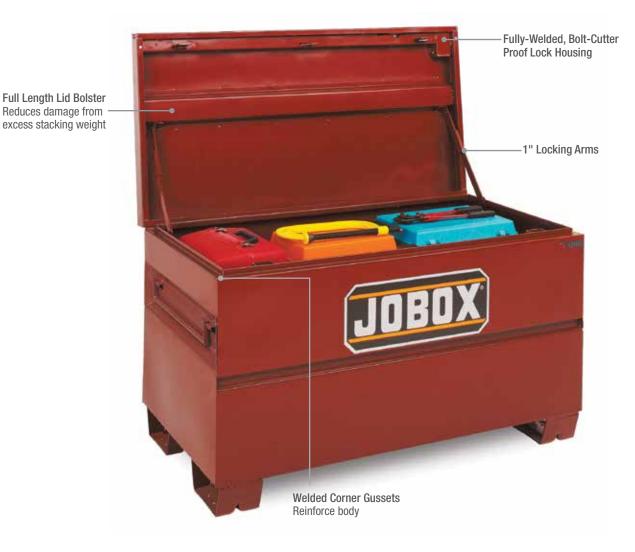

## **HEAVY-DUTY CHESTS**

The toughest chests in the world. Designed for premium access, weather resistance, and security, the JOBOX Chest yields a plethora of features including four-way skid bolsters, and a visual, three-point locking system.