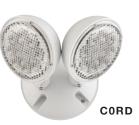

### DESCRIPTION

The CC Series offers quality and value with a compact and attractive LED based combination emergency exit. The white housing and lamp-heads are made of high impact UL flame rated thermoplastic. Snap together canopy, housing and removable chevrons for quick and easy installation. Universal single or double-face. Remote capacity unit will run a double-head remote or 2 single-head remotes of either the Compass CIR or COR Series.

Note: Remote Capacity Unit will only power the Compass Indoor and Outdoor Remote(CIR and COR Series)

# DIMENSIONS

Single Carton Weight: 2.5 lbs. Master Carton Quantity: 6 each

ACCESSORIES

WGEL Wall Mount Wireguard - 8"H X 20"W X 8"D CIR Series - Matching LED Indoor Remote Heads COR Series - LED Outdoor Remote Heads