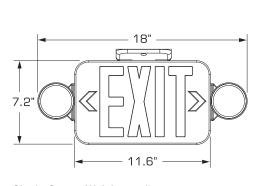

# DIMENSIONS

Single Carton Weight: 2.5 lbs. Master Carton Quantity: 6 each

ACCESSORIES

WGEL Wall Mount Wireguard - 8"H X 20"W X 8"D CIR Series - Matching LED Indoor Remote Heads COR Series - LED Outdoor Remote Heads