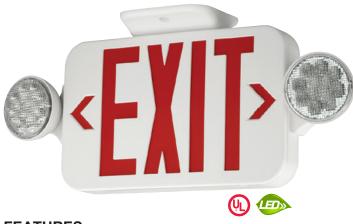

### DESCRIPTION

The CC Series offers quality and value with a compact and attractive LED based combination emergency exit. The white housing and lamp-heads are made of high impact UL flame rated thermoplastic. Snap together canopy, housing and removable chevrons for quick and easy installation. Universal single or double-face. Remote capacity unit will run a double-head remote or 2 single-head remotes of either the Compass CIR or COR Series.

# FEATURES

- LED life-cycle of more than 10 years
- Molded-in template for Quick installation
- Dual-voltage 120 or 277V AC input
- Includes long-life Nickel Cadmium battery for UL recognized 90 minute emergency lighting
- Remote capacity or extended runtime option
- Damp Location Listed
- · Provided with test switch and AC-On indicator
- · Lamp-heads are fully adjustable
- Canopy included