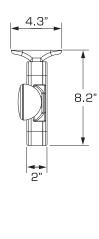

# DIMENSIONS

Single Carton Weight: 2.5 lbs. Master Carton Quantity: 6 each

ACCESSORIES

WGEL Wall Mount Wireguard - 8"H X 20"W X 8"D CIR Series - Matching LED Indoor Remote Heads COR Series - LED Outdoor Remote Heads