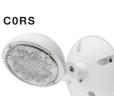

Note: Remote Capacity Unit will only power the Compass Indoor and Outdoor Remote(CIR and COR Series)

# DIMENSIONS

Single Carton Weight: 2.5 lbs. Master Carton Quantity: 6 each

ACCESSORIES

WGEL Wall Mount Wireguard - 8"H X 20"W X 8"D CIR Series - Matching LED Indoor Remote Heads COR Series - LED Outdoor Remote Heads