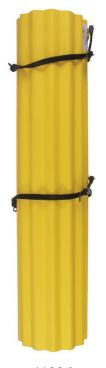

## POLE GUARDS - WRAP AROUND STYLE

- Designed for easy installation and removal
- Guards are tested at 35KV
- Corrugated design allows unit to be easily opened for installing. Supplied with rubber straps to secure the guard to the pole. Strap can be removed with hot stick.
- Fits poles from 6" to 12" in diameter
- Brush contact only

| CAT NO | DESCRIPTION   | LBS  |
|--------|---------------|------|
| 11924  | 2' POLE GUARD | 6.0  |
| 11926  | 4' POLE GUARD | 12.0 |
| 11927  | 6' POLE GUARD | 18.5 |

11926