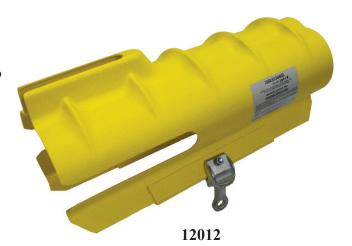

## **CROSS ARM GUARD**

- Designed for easy installation and removal
- Rated at 15 KV phase to ground
- Equipped with eye and can be installed with all shotgun hot sticks. Guard is pulled down over arm and slid into proper position.
- Fits distribution and sub transmission arm sizes
- Provides a barrier to prevent tie wires from contacting pins or cross arms
- Sides are slotted so guards can be installed over double arming bolts
- Brush contact only

| CAT NO | DESCRIPTION     | LBS |
|--------|-----------------|-----|
| 12012  | CROSS ARM GUARD | 2.5 |