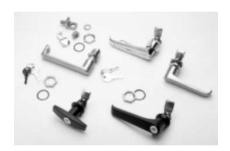

## **Eclipse Handles** *EHL Series*

- Field installable.
- Interchangeable with standard quarter turn latches.
- Maintain NEMA, UL and CSA ratings as noted.

| Part No. | Description          | Material        | NEMA Rating |
|----------|----------------------|-----------------|-------------|
| EHTL     | Locking T Handle     | Zinc Die/Black  | 12, 4       |
| EHLL     | Locking L Handle     | Zinc Die/Black  | 12, 4       |
| EHLPL    | Padlockable L Handle | Zinc Plated     | 12          |
| EHLPLSS  | Padlockable L Handle | Stainless Steel | 12, 4, 4X   |
| EHLNLSS  | Non Locking L Handle | Stainless Steel | 12, 4, 4X   |
| EHLLSS   | Locking L Handle     | Stainless Steel | 12, 4, 4X   |