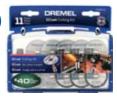

# 11 ASSORTED ACCESSORIES

- Cutting EZ409 (x3), EZ456 (x4), EZ476 (x3)
- Miscellaneous EZ402

SUPER ACCESSORY KIT - 709-01 This versatile and re-usable accessory kit includes everything you need to cut, grind, sand, polish, drill, sharpen, clean and more.