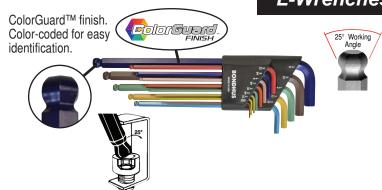

## **Ball End L-Wrenches**

- ColorGuard™ Finish Color-coded tools can be distinguished at a glance
  Superior rust protection finish
  Sizes are stamped on the tool
  Ball End inserts into screw at a 25° angle