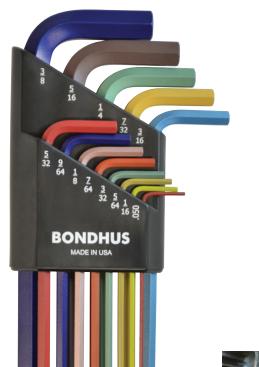

## **Ball End L-Wrenches**

- ColorGuard™ Finish Color-coded tools can be distinguished at a glance
  Superior rust protection finish
  Sizes are stamped on the tool
  Ball End inserts into screw at a 25° angle

- Extra long length available

| Sets   | PART#          | MODEL#               | PCS    | LENGTH             | CONTENTS                                                             | QTY | LIST |
|--------|----------------|----------------------|--------|--------------------|----------------------------------------------------------------------|-----|------|
| Inch   | 69637          | BLX13XLCG            | 13     | Extra Long         | .050,1/16,5/64,3/32,7/64,1/8,9/64,5/32,3/16,7/32,1/4,5/16,3/8"       | 1   |      |
| Metric | 69699<br>69499 | BLX9MXLCG<br>BLX9MCG | 9<br>9 | Extra Long<br>Long | 1.5, 2, 2.5, 3, 4, 5, 6, 8, 10mm<br>1.5, 2, 2.5, 3, 4, 5, 6, 8, 10mm | 1   |      |