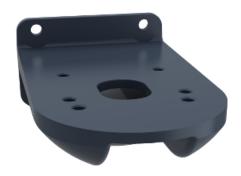

# Product data sheet Characteristics

## XVUZ12

## fixing plate for use on vertical support - black

Product availability: Stock - Normally stocked in distribution facility





### Main

| Range of product                   | Harmony XVU                   |  |
|------------------------------------|-------------------------------|--|
| Product or component type          | Modular tower light           |  |
| Accessory / separate part type     | Fixing plate                  |  |
| Accessory / separate part category | Mounting and fixing accessory |  |
| Component name                     | XVU                           |  |
| Mounting diameter                  | 2.36 in (60 mm)               |  |
|                                    |                               |  |

#### Complementary

| Complementary             |                                                   |  |
|---------------------------|---------------------------------------------------|--|
| Mou