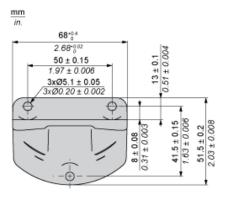

# Product data sheet Dimensions Drawings

## XVUZ12

### **Dimensions**

### Rear View