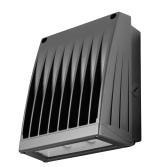

#### WSPS40LED 40 Watt LED SlimPak

#### **Construction:**

Designed for commercial and industrial applications, providing cooler operating temperatures, brighter light and longer LED life. Apertures for field or factory installed photocontrol. Hinged at bottom to prevent leakage.