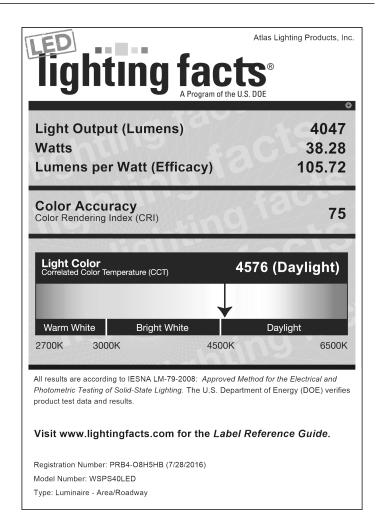

#### **SPECIFICATIONS:**

**Lumens:** 4047 **Watts:** 38.28

Lumens/Watt: 105.7

**CRI:** 75.2 **CCT:** 4576

**Lifespan:** 200,000+ hrs.<sup>1</sup>

#### Testing

Atlas LED luminaires have been tested by an independent laboratory in accordance with IESNA LM-79 & LM-80, and have received the Department of Energy "Lighting Facts" label.