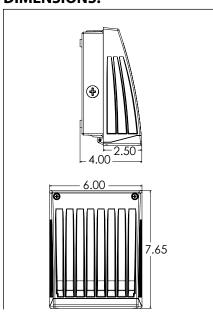

rebates from DLC member utilities.

#### **AC Input:**

120/208/240/277 V

#### Driver

Constant current, Class 2, 120-277 VAC, 50-60 Hz High Efficiency – min. 85% Off-State Power: 0 Watts 0-10 V Dimming

#### LEDs:

4500K CCT

#### Testing

Atlas LED luminaires have been tested by an independent laboratory in accordance with IESNA LM-79 & LM-80, and have received the Department of Energy "Lighting Facts" label.

#### Warranty:

Five-year limited warranty

#### **Photo Control:**

For factory installed 120V button photo control add suffix PC to part number. Atlas uses only premium LED compatible photocontrols.

<sup>1</sup>LED Life Span Based Upon LM-80 Test Results

Rebates and Incentives are available in many areas. Contact an Atlas Representative for more information.

## DIMENSIONS:



### ATLAS LIGHTING PRODUCTS, INC.



#### WSPS40LED 40 Watt LED SlimPak