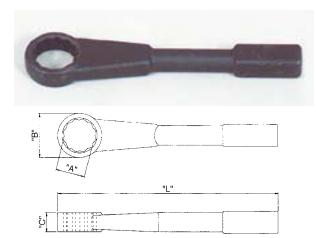

## Straight Handle Striking Face Box Wrenches <sup>(1)</sup>Pt. – Heavy Duty

## **Black Industrial Finish**

| Part<br>No. | A<br>Nom.<br>Size | B<br>Dia.<br>of Head | C<br>Thickness<br>of Head | L<br>Overall<br>Length |
|-------------|-------------------|----------------------|---------------------------|------------------------|
| 1832        | 1"                | 1-25/32"             | 5/8"                      | 9-1/8"                 |
| 1834        | 1-1/16"           | 1-25/32"             | 5/8"                      | 9-1/8"                 |
| 1836        | 1-1/8"            | 1-25/32"             | 5/8"                      | 9-7/8"                 |
| 1838        | 1-3/16"           | 2"                   | 3/4"                      | 10-1/4"                |
| 1840        | 1-1/4"            | 2"                   | 3/4"                      | 10-1/4"                |
| 1842        | 1-5/16"           | 2"                   | 3/4"                      | 10-1/4"                |
| 1844        | 1-3/8"            | 2-17/64"             | 7/8"                      | 10-9/16"               |
| 1846        | 1-7/16"           | 2-17/64"             | 7/8"                      | 10-7/16"               |
| 1848        | 1-1/2"            | 2-17/64"             | 7/8"                      | 10-7/16"               |
| 1852        | 1-5/8"            | 2-31/64"             | 1"                        | 11"                    |
| 1854        | 1-11/16"          | 2-31/64"             | 1"                        | 11"                    |
| 1856        | 1-3/4"            | 2-21/32"             | 1-1/8"                    | 11-5/16"               |
| 1858        | 1-13/16"          | 2-21/32"             | 1-1/8"                    | 11-5/16"               |
| 1860        | 1-7/8"            | 2-21/32"             | 1-1/8"                    | 11-5/16"               |
| 1864        | 2"                | 3-1/32"              | 1-1/4"                    | 11-11/16"              |
| 1866        | 2-1/16"           | 3-7/32"              | 1-1/4"                    | 11-11/16"              |
| 1868        | 2-1/8"            | 3-9/32"              | 1-3/8"                    | 12"                    |
| 1870        | 2-3/16"           | 3-9/32"              | 1-3/8"                    | 12"                    |
| 1872        | 2-1/4"            | 3-13/32"             | 1-1/2"                    | 12-3/8"                |
| 1874        | 2-5/16"           | 3-13/32"             | 1-1/2"                    | 12-3/8"                |
| 1876        | 2-3/8"            | 3-13/32"             | 1-1/2"                    | 12-3/8"                |
| 1880        | 2-1/2"            | 3-3/4"               | 1-3/8"                    | 12-11/16"              |
| 1882        | 2-9/16"           | 3-3/4"               | 1-3/8"                    | 12-11/16"              |
| 1884        | 2-5/8"            | 3-3/4"               | 1-5/8"                    | 12-11/16"              |
| 1886        | 2-11/16"          | 4-11/64"             | 1-3/4"                    | 13-1/16"               |
| 1888        | 2-3/4"            | 4-11/64"             | 1-3/4"                    | 13-1/16"               |
| 1889        | 2-15/16"          | 4-23/64"             | 1-7/8"                    | 13-7/16"               |
| 1889A       | 3"                | 4-31/64"             | 2"                        | 13-13/16"              |
| 1890        | 3-1/8"            | 4-31/64"             | 2"                        | 13-13/16"              |
| 1890A       | 3-3/8"            | 4-31/64"             | 2-1/4"                    | 14-1/8"                |
| 1891        | 3-1/2"            | 4-31/64"             | 2-1/4"                    | 14-1/8"                |
| 1891A       | 3-3/4"            | 5-25/64"             | 2-1/2"                    | 14-1/2"                |
| 1892        | 3-7/8"            | 5-35/64"             | 2-1/2"                    | 14-1/2"                |
| 1894        | 4-1/8"            | 6-1/2"               | 2-3/4"                    | 16"                    |
| 1895        | 4-1/4"            | 6-1/2"               | 2-3/4"                    | 16"                    |
| 1896        | 4-1/2"            | 7"                   | 3"                        | 18"                    |
| 1897        | 4-5/8"            | 7"                   | 3"                        | 18"                    |