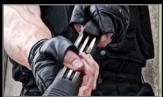

### **NO-SLIP GRIP:**

· Vulcanized rubber handle for secure grip while striking

### LANYARD HOLE:

- · Safely secure hammer to wrist or stationary object
- - Driving Stakes
  - Rebar Work
  - Railroads

**HOLDING STRONG SINCE 1941** 

74

8 LBS. 24" HANDLE

UNBREAKABLE™ TECHNOLOGY

SAFETY PLATE