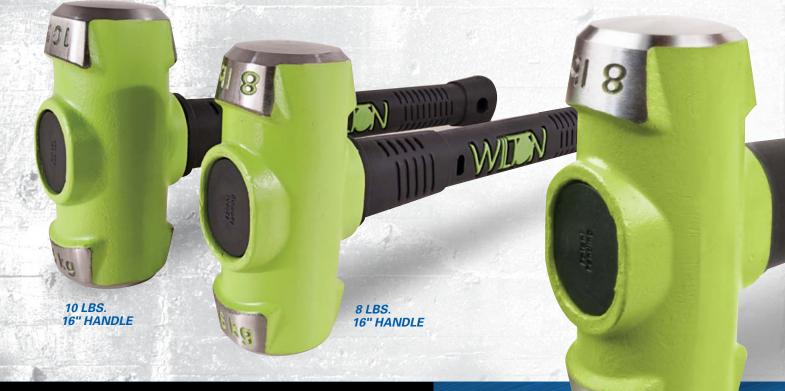

# B.A.S.H™ SLEDGE HAMMERS

# THE WORLD'S MOST DURABLE SLEDGE HAMMER

1.0

GUARANTEED UNBREAKABLE™

WILFIONEASHLEOM

Stock No. Head Size Handle Size 2-1/2 lbs. 20212 12" 20412 4 lbs. 20416 4 lbs. 16" 20424 4 lbs. 24" 20616 6 Lbs. 16" 20624 6 lbs. 24" 20630 6 lbs. 30" 36" 20636 6 lbs. 20816 8 Lbs. 16" 20824 8 lbs. 24" 20830 8 lbs. 30" 20836 8 lbs. 36"

| Stock No.                     | Head Size | Handle Size |  |
|-------------------------------|-----------|-------------|--|
| BASH™ SLEDGE HAMMERS (46 HRC) |           |             |  |
| 21016                         | 10 Lbs.   | 16"         |  |
| 21024                         | 10 lbs.   | 24"         |  |
| 21030                         | 10 lbs.   | 30"         |  |
| 21036                         | 10 lbs.   | 36"         |  |
| 21224                         | 12 lbs.   | 24"         |  |
| 21230                         | 12 lbs.   | 30"         |  |
| 21236                         | 12 lbs.   | 36"         |  |
| 21430                         | 14 lbs.   | 30"         |  |
| 21436                         | 14 lbs.   | 36"         |  |
| 22036                         | 20 lbs.   | 36"         |  |