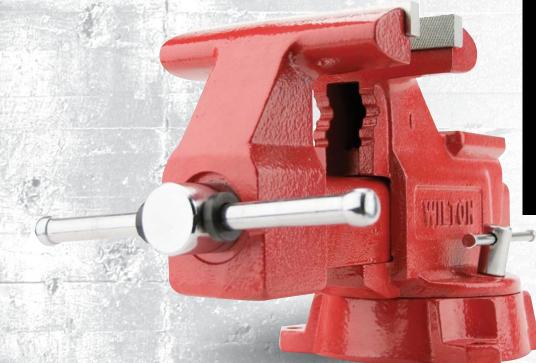

**PIPE JAWS** 

**LARGE ANVIL** 

**4 MOUNTING POSTS** 

### **REPLACEABLE STEEL JAWS:**

 Furnished With a Serrated Pattern to Insure Strength and Long Life

### LARGE ANVIL:

• Designed To Take A Pounding While Forming and Shaping Materials

### 180° LOCKING SWIVEL BASE:

 Single Lockdown Provides Quick and Easy Positioning