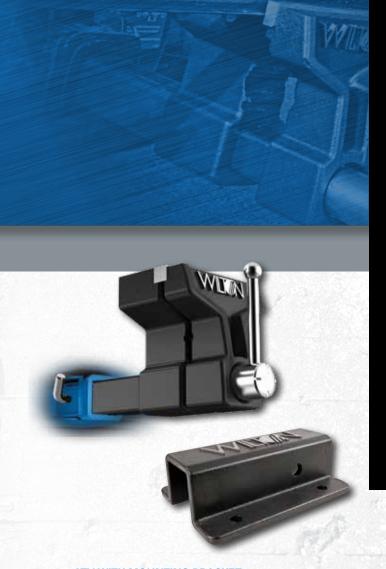

#### MOUNTING BRACKET INCLUDED

 Can be mounted on a bench or trailer for even greater versatility

### ATV WITH MOUNTING BRACKET

| Stock<br>No.            | Jaw<br>Width (in.)     | Maximum<br>Opening (in.) | Throat<br>Depth (in.) | Pipe Jaw<br>Capacity (in.) | Net Weight<br>(lbs.) |
|-------------------------|------------------------|--------------------------|-----------------------|----------------------------|----------------------|
| ATV® – ALL-TERRAIN VISE |                        |                          |                       |                            |                      |
| 10010                   | 6                      | 5-3/4                    | 5                     | 3/4-3                      | 34                   |
| ATV® –                  | ALL-TERRA              | AIN VISE WIT             | TH CARRYI             | NG CASE                    |                      |
| 10015                   | 6                      | 5-3/4                    | 5                     | 3/4-3                      | 44                   |
| ATV® – ACCESSORIES      |                        |                          |                       |                            |                      |
| 10300                   | 10300 Mounting Bracket |                          |                       |                            |                      |
| 10350                   | Carrying Case          |                          |                       |                            | 10                   |