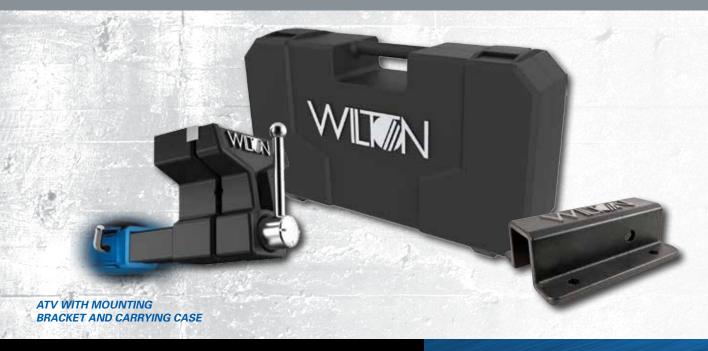

# ATV ALL-TERRAIN VISE

## SECURE IT IN YOUR HITCH OR MOUNT IT ON YOUR BENCH

#### MOUNTING BRACKET INCLUDED

 Can be mounted on a bench or trailer for even greater versatility

### ATV WITH MOUNTING BRACKET

| Stock<br>No.            | Jaw<br>Width (in.)     | Maximum<br>Opening (in.) | Throat<br>Depth (in.) | Pipe Jaw<br>Capacity (in.) | Net Weight<br>(lbs.) |
|-------------------------|------------------------|--------------------------|-----------------------|----------------------------|----------------------|
| ATV® – ALL-TERRAIN VISE |                        |                          |                       |                            |                      |
| 10010                   | 6                      | 5-3/4                    | 5                     | 3/4-3                      | 34                   |
| ATV® –                  | ALL-TERRA              | AIN VISE WIT             | TH CARRYI             | NG CASE                    |                      |
| 10015                   | 6                      | 5-3/4                    | 5                     | 3/4-3                      | 44                   |
| ATV® – ACCESSORIES      |                        |                          |                       |                            |                      |
| 10300                   | 10300 Mounting Bracket |                          |                       |                            |                      |
| 10350                   | Carrying Case          |                          |                       |                            | 10                   |