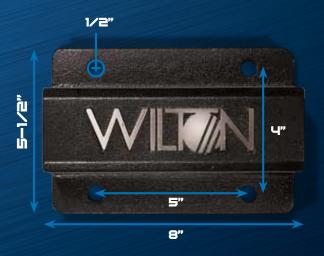

#### MOUNTING BRACKET INCLUDED

 Can be mounted on a bench or trailer for even greater versatility

### ATV WITH MOUNTING BRACKET

| Stock<br>No.            | Jaw<br>Width (in.)     | Maximum<br>Opening (in.) | Throat<br>Depth (in.) | Pipe Jaw<br>Capacity (in.) | Net Weight<br>(lbs.) |
|-------------------------|------------------------|--------------------------|-----------------------|----------------------------|----------------------|
| ATV® – ALL-TERRAIN VISE |                        |                          |                       |                            |                      |
| 10010                   | 6                      | 5-3/4                    | 5                     | 3/4-3                      | 34                   |
| ATV® –                  | ALL-TERRA              | AIN VISE WIT             | TH CARRYI             | NG CASE                    |                      |
| 10015                   | 6                      | 5-3/4                    | 5                     | 3/4-3                      | 44                   |
| ATV® – ACCESSORIES      |                        |                          |                       |                            |                      |
| 10300                   | 10300 Mounting Bracket |                          |                       |                            |                      |
| 10350                   | Carrying Case          |                          |                       |                            | 10                   |