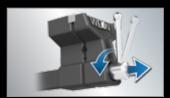

#### **360 LOCKING HANDLE**

 Secures the handle while driving or repositions it while working