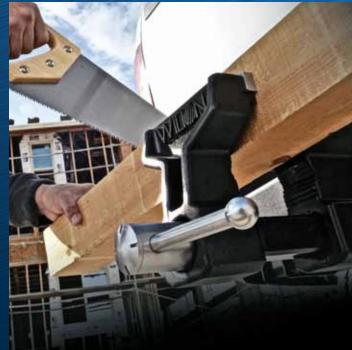

#### **PIPE JAWS:**

Pipe jaws clamp round objects up to 3"

#### **REPLACEABLE JAWS:**

• Include a V-groove for verticle clamping of round objects

#### LARGE ANVIL:

• Large striking anvil for forming and shaping materials.