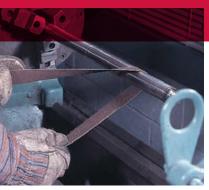

Polishing the 0.D. of a part turning in a lathe.

## **APPLICATIONS**

- Off-hand polishing of metal surfacesOff-hand deburring
- General purpose machine shop use Cleaning stock that is being turned in a lathe •

SHOP ROLLS - Aluminum Oxide - 50 Yards, One roll per box.