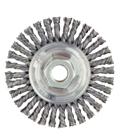

## **VORTEC PRO® STRINGER BEAD WHEELS** are manufactured using similar product construction and to the same exacting standards as other Weiler weld cleaning brushes; they have been

engineered for cost-effective use in less demanding applications.

| Diameter | Wire<br>Size | Wire<br>Type | Arbor<br>Hole | Face<br>Width | Max.<br>RPM | Item Number  |              |
|----------|--------------|--------------|---------------|---------------|-------------|--------------|--------------|
|          |              |              |               |               |             | Display Pack | Box Quantity |
| 4"       | .020" Coarse | Carbon       | 5/8"-11       | Narrow        | 20,000      | 36018        | 36218        |
|          |              | Stainless    | 5/8″-11       |               |             | -            | 36219        |
|          |              | Carbon       | M10 x 1.25    |               |             | 36021        | 36221        |
|          |              | Carbon       | M10 x 1.50    |               |             | -            | 36222        |
|          |              | Carbon       | M14 x 2.0     |               |             | _            | 36223        |
| 5″       | .020" Coarse | Carbon       | 5/8"-11       | Narrow        | 12,500      | -            | 36295        |
|          |              | Stainless    |               |               |             | -            | 36296        |
| 6″       | .020" Coarse | Carbon       | 5/8"-11       | Narrow        | 12,500      | -            | 36225        |
|          |              | Carbon       |               |               |             | -            | 36307**      |
| 6-7/8″   | .020" Coarse | Carbon       | 5/8″-11       | Narrow        | 9,000       | -            | 36297        |