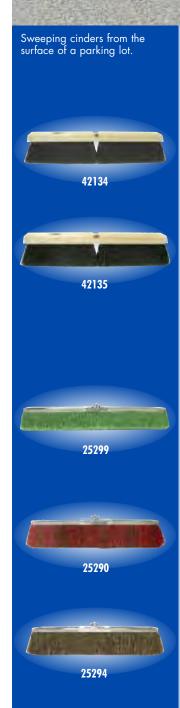

## Vortec Pro® Strip Brooms - Economy brushes provide lasting, efficient service at minimal cost.

| Block<br>Size                             | Fill<br>Material    | Trim<br>Length | Standard<br>Pack | Item<br>Number |  |  |  |
|-------------------------------------------|---------------------|----------------|------------------|----------------|--|--|--|
| Fine Sweeping - For smooth surfaces       |                     |                |                  |                |  |  |  |
| 24"                                       | Green Polypropylene | 3"             | 12               | 25299          |  |  |  |
| Medium Sweeping - For semi-rough surfaces |                     |                |                  |                |  |  |  |
| 18"<br>24"                                | Red Polypropylene   | 3"             | 12               | 25290<br>25291 |  |  |  |
| Coarse Sweeping - For rough surfaces      |                     |                |                  |                |  |  |  |
| 18"<br>24"                                | Brown Polypropylene | 3"             | 12               | 25294<br>25295 |  |  |  |