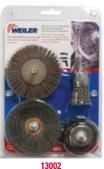

| F |
|---|
|   |

| MINI-GRINDER KIT | - | For use on small right angle grinders. All products have a 5/8"-11 Arbor Hole |  |
|------------------|---|-------------------------------------------------------------------------------|--|
|                  |   |                                                                               |  |

**Kit Contains Item Number** 4-1/2" Abrasive Flap Disc (Zirconium Grain, 60 Grit); Item #50519: For grinding and finishing in one step. 13001 2-3/4" Knot Wire Cup Brush (.020 Steel Wire); Item #13286: For cleaning large surface areas. 4" Stringer Bead Knot Wire Wheel (.020 Steel Wire); Item #13131 For weld cleaning, deburring and surface preparation.



13001





10-





WHY WEILER



## STAINLESS STEEL SCRATCH BRUSH COUNTERTOP DISPLAY P

Ideal for removing rust, scale and paint from metal surfaces.

| Display Contains                                                                              | Item Number |
|-----------------------------------------------------------------------------------------------|-------------|
| (36) Stainless Steel Small Hand Scratch Brushes, 7-1/2" x 1/2" Block Wood Handle; Item #44167 | 61012       |

135