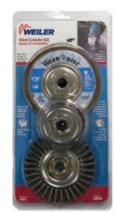

**Kit Contains Item Number** 4-1/2" Abrasive Flap Disc (Zirconium Grain, 60 Grit); Item #50519: For grinding and finishing in one step. 13001 2-3/4" Knot Wire Cup Brush (.020 Steel Wire); Item #13286: For cleaning large surface areas. 4" Stringer Bead Knot Wire Wheel (.020 Steel Wire); Item #13131 For weld cleaning, deburring and surface preparation.