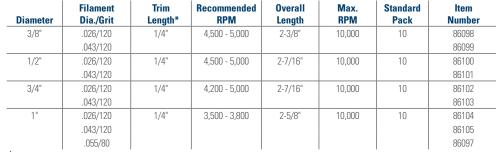

## END BRUSHES - Banded - Crimped Round Silicon Carbide Filament - Mounted on 1/4" Stems

<sup>\*</sup> Trim length from bands