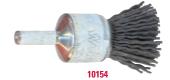

## END BRUSHES - Crimped Round Silicon Carbide Filament - Mounted on 1/4" Stems

| Diameter | Filament<br>Dia./Grit | Trim<br>Length | Overall<br>Length | Max.<br>RPM | Standard<br>Pack | ltem<br>Number |
|----------|-----------------------|----------------|-------------------|-------------|------------------|----------------|
| 1/2"     | .022/320              | 7/8"           | 2-9/16"           | 10,000      | 10               | 10172          |
|          | .035/180              |                |                   |             |                  | 10173          |
|          | .040/120              |                |                   |             |                  | 10174          |
| 3/4"     | .022/320              | 7/8"           | 1-1/2"            | 10,000      | 10               | 10152          |
|          | .035/180              |                |                   |             |                  | 10153          |
|          | .040/120              |                |                   |             |                  | 10154          |
| 1"       | .022/320              | 7/8"           | 2-3/4"            | 10,000      | 10               | 10155          |
|          | .035/180              |                |                   |             |                  | 10156          |
|          | .040/120              |                |                   |             |                  | 10157          |