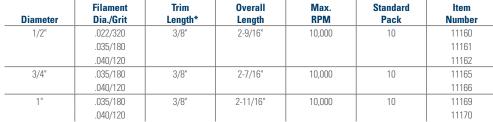

11166

MINIATURE END BRUSHES - Plastic Ferrule - Crimped Round Silicon Carbide Filament Mounted on 1/8" stems