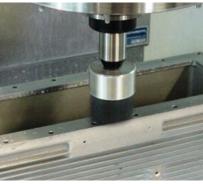

Deburring the machined face of an aluminum component.

## **APPLICATIONS**

- Deburring small recessed areas and internal part features
- Finishing slots and recessed surfaces on machined parts

<sup>\*</sup> Trim length from bands