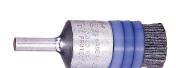

## **END BRUSHES**

Featuring an integral stem for convenient mounting into a tool holder or collet, Nylox® end brushes and miniature end brushes are suitable for addressing recesses and internal features, or delivering a targeted brushing action to a specific area on a part.

## **APPLICATIONS**

- Deburring small recessed areas and internal part features
- Finishing slots and recessed surfaces on machined parts

<sup>\*</sup> Trim length from bands