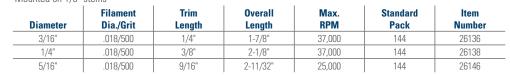

## END BRUSHES - Crimped Round Silicon Carbide Filament - Mounted on 1/4" Stems

| Diameter | Filament<br>Dia./Grit | Trim<br>Length | Overall<br>Length | Max.<br>RPM | Standard<br>Pack | ltem<br>Number |
|----------|-----------------------|----------------|-------------------|-------------|------------------|----------------|
| 1/2"     | .022/320              | 7/8"           | 2-9/16"           | 10,000      | 10               | 10172          |
|          | .035/180              |                |                   |             |                  | 10173          |
|          | .040/120              |                |                   |             |                  | 10174          |
| 3/4"     | .022/320              | 7/8"           | 1-1/2"            | 10,000      | 10               | 10152          |
|          | .035/180              |                |                   |             |                  | 10153          |
|          | .040/120              |                |                   |             |                  | 10154          |
| 1"       | .022/320              | 7/8"           | 2-3/4"            | 10,000      | 10               | 10155          |
|          | .035/180              |                |                   |             |                  | 10156          |
|          | .040/120              |                |                   |             |                  | 10157          |