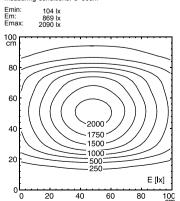

**LED** machine luminaire

## MACH LED - MTAL 3 S 112567066-00520942



fitted with 3 x Light-emitting diode

light colour neutral white, 5000 K, Color Rendering Index

(CRI)=65 without

work equipment without
connected load 24 V; DC
power consumption approx. 18 W
glare-free without
system of protection IP 67
class of protection III

class of protection III
technology switchable
usage without switch
luminaire body

material aluminium surface anodised

colour aluminium coloured anodised

lamp cover screen, clear weight (net) approx. 0.8 kg mains supply built-in plug RSFM 4/0.5M

fastening lamp bracket (accessory), pipe clamp (accessory)

**dimension** B=566mm

**special features** angle of radiation 50°, integrated fastening clip

RSFM 4/0.5M

## illuminance

measuring conditions: d=50cm



## distribution of luminous intensity