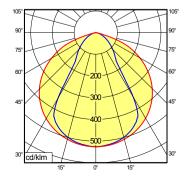

MTAL 3 S 112567066-00520942



fitted with 3 x Light-emitting diode

light colour neutral white, 5000 K, Color Rendering Index

(CRI)=65 without

work equipment without
connected load 24 V; DC
power consumption approx. 18 W
glare-free without
system of protection IP 67
class of protection III

class of protection III
technology switchable
usage without switch
luminaire body

material aluminium surface anodised

colour aluminium coloured anodised

lamp cover screen, clear weight (net) approx. 0.8 kg mains supply built-in plug RSFM 4/0.5M

fastening lamp bracket (accessory), pipe clamp (accessory)

**dimension** B=566mm

**special features** angle of radiation 50°, integrated fastening clip

RSFM 4/0.5M

## illuminance

measuring conditions: d=50cm



## distribution of luminous intensity