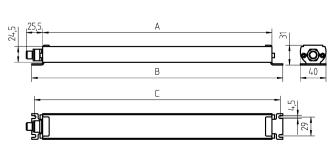

fastening lamp bracket (accessory), pipe clamp (accessory)

**dimension** B=566mm

**special features** angle of radiation 50°, integrated fastening clip

RSFM 4/0.5M