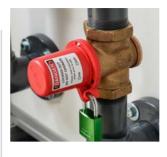

## **Plug Valve Lockout**

- Ideal for difficult-to-secure plug valves in compliance with OSHA standards
- Various sizes to fit most 1" to 8" dia. manually-actuated plug valves
- Durable and tamper-resistant with service temperatures from -25°F to 200°F
- Compact in size and easy to use

| Catalog # | Description                             | Qty |
|-----------|-----------------------------------------|-----|
| 113231    | Lockout for up to 7/8" Stem Dia.        | 1   |
| 113232    | Lockout for 15/16" to 1-3/8" Stem Dia.  | 1   |
| 113233    | Lockout for 1-3/4" to 2-1/8" Stem Dia.  | 1   |
| 113234    | Lockout for 2-3/16" to 2-1/2" Stem Dia. | 1   |