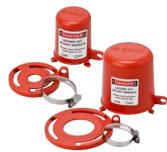

## **Plug Valve Lockout**

- Ideal for difficult-to-secure plug valves in compliance with OSHA standards
- Various sizes to fit most 1" to 8" dia. manually-actuated plug valves
- Durable and tamper-resistant with service temperatures from -25°F to 200°F
- Compact in size and easy to use

| Catalog # | Description                             | Qty |
|-----------|-----------------------------------------|-----|
| 113231    | Lockout for up to 7/8" Stem Dia.        | 1   |
| 113232    | Lockout for 15/16" to 1-3/8" Stem Dia.  | 1   |
| 113233    | Lockout for 1-3/4" to 2-1/8" Stem Dia.  | 1   |
| 113234    | Lockout for 2-3/16" to 2-1/2" Stem Dia. | 1   |