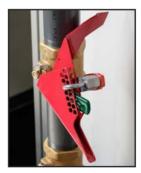

## Perma-Mount™ Ball Valve Lockout

- Retrofit devices are meant to stay permanently in place at the point of need
- One-time installation is easy to complete in just a few minutes
- Available in 2 sizes to fit a full range of 0.5" to 4" diameter ball valves

| Catalog # | Size                                 | Qty |
|-----------|--------------------------------------|-----|
| 121540    | Small Perma-Mount Ball Valve Lockout | 1   |
| 121541    | Large Perma-Mount Ball Valve Lockout | 1   |