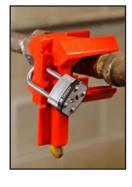

## **Standard Ball Valve Lockout**

- Easy to use, single-piece design locks quarter-turn ball valves in OFF position
- Two sizes fit most valves up to 3"
- 65666 is made of super-tough nylon (service temp -40° to 248° F)
- 65692, 65669 and 65693 are made of powder-coated steel

| Catalog # | Max Shackle<br>Dia. | Valve Size /<br>Pipe Dia. | Max Handle<br>Width | Max Handle<br>Thickness |
|-----------|---------------------|---------------------------|---------------------|-------------------------|
| 65666     | 9⁄32"               | 1/4" to 1"                | 1-1/2"              | 3/4"                    |
| 65692     | 3/8"                | 1/4" to 1"                | 1-1/2"              | 3/4"                    |
| 65669     | 9⁄32"               | 1-1/4" to 3"              | 2-1/10"             | 11/4"                   |
| 65693     | 3⁄8"                | 1-1/4" to 3"              | 1-9⁄10"             | 11/4"                   |