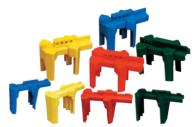

## 4-Legged Ball Valve Lockout

- Made from ultra-tuff polypropylene
- Small size locks out pipes 1/2" to 2-1/2" in diameter
- Small size can also lock valves OPEN on pipes from 1/2" to 1-1/4"in diameter
- Large size locks out pipes 2" to 8" in diameter

| Color  | Small    | Large    |
|--------|----------|----------|
| Red    | BS07A-RD | BS08A-RD |
| Yellow | BS07A-YW | BS08A-YW |
| Blue   | BS07A-BU | BS08A-BU |
| Green  | BS07A-GN | BS08A-GN |