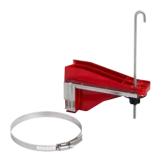

## Perma-Mount™ Ball Valve Lockout

- Retrofit devices are meant to stay permanently in place at the point of need
- One-time installation is easy to complete in just a few minutes
- Available in 2 sizes to fit a full range of 0.5" to 4" diameter ball valves

| Catalog # | Size                                 | Qty |
|-----------|--------------------------------------|-----|
| 121540    | Small Perma-Mount Ball Valve Lockout | 1   |
| 121541    | Large Perma-Mount Ball Valve Lockout | 1   |