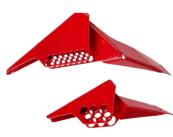

## **Plug Valve Lockout**

- Ideal for difficult-to-secure plug valves in compliance with OSHA standards
- Various sizes to fit most 1" to 8" dia. manually-actuated plug valves
- Durable and tamper-resistant with service temperatures from -25°F to 200°F
- Compact in size and easy to use

| Catalog # | Description                             | Qty |
|-----------|-----------------------------------------|-----|
| 113231    | Lockout for up to 7/8" Stem Dia.        | 1   |
| 113232    | Lockout for 15/16" to 1-3/8" Stem Dia.  | 1   |
| 113233    | Lockout for 1-3/4" to 2-1/8" Stem Dia.  | 1   |
| 113234    | Lockout for 2-3/16" to 2-1/2" Stem Dia. | 1   |