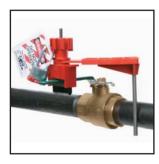

Other cable lengths also available.

Use blocking arm to lock out quarter-turn ball valves.

Attach to butterfly handles to prevent trigger handle from being squeezed.

Use cable attachment to lock out gate valves.