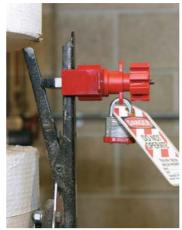

Other cable lengths also available.

Use blocking arm to lock out quarter-turn ball valves.

Attach to butterfly handles to prevent trigger handle from being squeezed.

Use cable attachment to lock out gate valves.