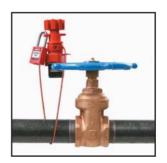

Other cable lengths also available.

Use blocking arm to lock out quarter-turn ball valves.

Attach to butterfly handles to prevent trigger handle from being squeezed.

Use cable attachment to lock out gate valves.