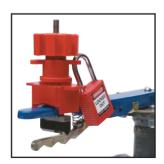

## Lock Out all Types of Valves with a Single Device

- Made of rugged industrial-grade steel and nylon for extra impact and chemical resistance
- Versatile open ended clamp fits over most closed rings, wide handles
- Can also lock out large levers, T handles, and other hard-to-secure mechanical devices
- Cable attachment offers choice of 1/8" non-conductive nylon or rustproof sheathed metal cable
- Small: for handle widths up to 1" (max handle thickness 0.6")
- Large: for handle widths up to 1.6" (max handle thickness 1.1")
- Patent No. 5,415,017 and 7,207,198

Other cable lengths also available.

Use blocking arm to lock out quarter-turn ball valves.

Attach to butterfly handles to prevent trigger handle from being squeezed.

Use cable attachment to lock out gate valves.