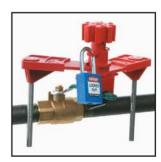

Use two blocking arms to lock out 3-, 4- or 5-way valves, or to lock valves in the "on", "off", or "throttled" position.