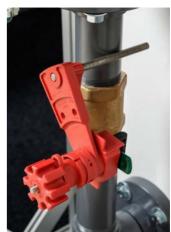

Other cable lengths also available.

Use blocking arm to lock out quarter-turn ball valves.

Attach to butterfly handles to prevent trigger handle from being squeezed.

Use cable attachment to lock out gate valves.