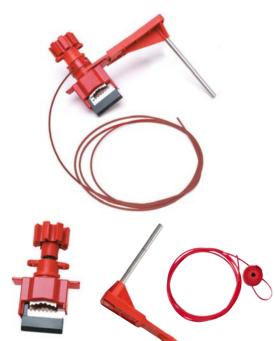

## Lock Out all Types of Valves with a Single Device

- Made of rugged industrial-grade steel and nylon for extra impact and chemical resistance
- Versatile open ended clamp fits over most closed rings, wide handles
- Can also lock out large levers, T handles, and other hard-to-secure mechanical devices
- Cable attachment offers choice of 1/8" non-conductive nylon or rustproof sheathed metal cable
- Small: for handle widths up to 1" (max handle thickness 0.6")
- Large: for handle widths up to 1.6" (max handle thickness 1.1")
- Patent No. 5,415,017 and 7,207,198

## **Individual Components**

|                                    | -                                       |                                 |  |
|------------------------------------|-----------------------------------------|---------------------------------|--|
| Catalog #                          | Description                             | For Handle Width                |  |
| 50924                              | Small UVLO Base Clamping Unit           | Up to 1" (max thickness 0.6")   |  |
| 50899                              | Large UVLO Base Clamping Unit           | Up to 1.6" (max thickness 1.1") |  |
| 65402                              | Small Blocking Arm                      |                                 |  |
| 65403                              | Large Blocking Arm                      |                                 |  |
| 51395                              | Cable Attachment w/ 8-ft Sheathed Cable |                                 |  |
| 50932                              | Cable Attachment w/ 8-ft Nylon Cable    |                                 |  |
| Other cable lengths also available |                                         |                                 |  |