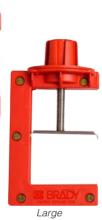

## **Butterfly Valve Lockout**

- Innovative design to lock out butterfly valves with a lever handle in the OFF position
- Will accommodate handle thicknesses of: Small - 1/8" to 2-1/2" (3.2mm to 63.5mm) Large - 2" to 4" (50.8mm to 102mm)

| Catalog # | Description                     |
|-----------|---------------------------------|
| 121504    | Butterfly Valve Lockout - Small |
| 121505    | Butterfly Valve Lockout - Large |

- Folds into smaller sizes for easy storage
- Cover rotates into fully engaged position
- Rugged injection-molded styrene construction
- 3 device sizes secure valves with 3" to 18" handle diameters