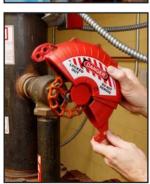

| Catalog # | Description                     |
|-----------|---------------------------------|
| 121504    | Butterfly Valve Lockout - Small |
| 121505    | Butterfly Valve Lockout - Large |

- Folds into smaller sizes for easy storage
- Cover rotates into fully engaged position
- Rugged injection-molded styrene construction
- 3 device sizes secure valves with 3" to 18" handle diameters

| Catalog # | Description                    |                  | Qty |
|-----------|--------------------------------|------------------|-----|
| 148646    | Collapsible Gate Valve Lockout | 13-18" diameters | 1   |
| 148647    | Collapsible Gate Valve Lockout | 7-13" diameters  | 1   |
| 148648    | Collapsible Gate Valve Lockout | 3-7" diameters   | 1   |