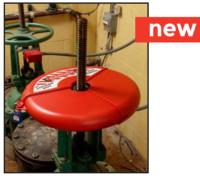

| Catalog # | Description                    |                  | Qty |
|-----------|--------------------------------|------------------|-----|
| 148646    | Collapsible Gate Valve Lockout | 13-18" diameters | 1   |
| 148647    | Collapsible Gate Valve Lockout | 7-13" diameters  | 1   |
| 148648    | Collapsible Gate Valve Lockout | 3-7" diameters   | 1   |