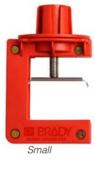

## **Butterfly Valve Lockout**

- Innovative design to lock out butterfly valves with a lever handle in the OFF position
- Will accommodate handle thicknesses of: Small - 1/8" to 2-1/2" (3.2mm to 63.5mm) Large - 2" to 4" (50.8mm to 102mm)

| Catalog # | Description                     |
|-----------|---------------------------------|
| 121504    | Butterfly Valve Lockout - Small |
| 121505    | Butterfly Valve Lockout - Large |

- Folds into smaller sizes for easy storage
- Cover rotates into fully engaged position
- Rugged injection-molded styrene construction
- 3 device sizes secure valves with 3" to 18" handle diameters