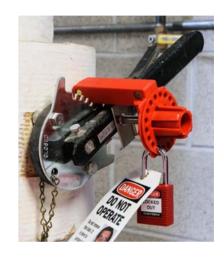

## **Butterfly Valve Lockout**

- Innovative design to lock out butterfly valves with a lever handle in the OFF position
- Will accommodate handle thicknesses of: Small - 1/8" to 2-1/2" (3.2mm to 63.5mm) Large - 2" to 4" (50.8mm to 102mm)

| Catalog # | Description                     |
|-----------|---------------------------------|
| 121504    | Butterfly Valve Lockout - Small |
| 121505    | Butterfly Valve Lockout - Large |

- Folds into smaller sizes for easy storage
- Cover rotates into fully engaged position
- Rugged injection-molded styrene construction
- 3 device sizes secure valves with 3" to 18" handle diameters