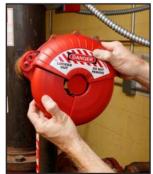

| Catalog # | Description                    |                  | Qty |
|-----------|--------------------------------|------------------|-----|
| 148646    | Collapsible Gate Valve Lockout | 13-18" diameters | 1   |
| 148647    | Collapsible Gate Valve Lockout | 7-13" diameters  | 1   |
| 148648    | Collapsible Gate Valve Lockout | 3-7" diameters   | 1   |