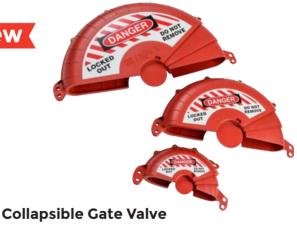

| Catalog # | Description                    |                  | Qty |
|-----------|--------------------------------|------------------|-----|
| 148646    | Collapsible Gate Valve Lockout | 13-18" diameters | 1   |
| 148647    | Collapsible Gate Valve Lockout | 7-13" diameters  | 1   |
| 148648    | Collapsible Gate Valve Lockout | 3-7" diameters   | 1   |