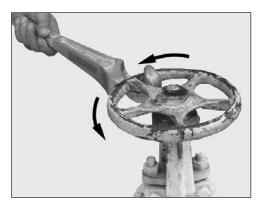

## TITAN "100 SERIES" ALUMINUM VALVE WHEEL WRENCH

TITAN "100 SERIES" VALVE WHEEL WRENCHES are made from aluminum-magnesium to reduce the chance of sparks when opening stubborn valves.

An improved base pad design, a comfortable rounded gripping area, and the overall smooth finish of the wrench are features that add to the high standard of quality expected in all Gearench products.