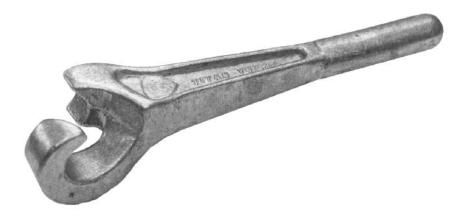

## TITAN "100 SERIES" ALUMINUM VALVE WHEEL WRENCH

TITAN "100 SERIES" VALVE WHEEL WRENCHES are made from aluminum-magnesium to reduce the chance of sparks when opening stubborn valves.

An improved base pad design, a comfortable rounded gripping area, and the overall smooth finish of the wrench are features that add to the high standard of quality expected in all Gearench products.

| CATALOG |         |         |            |
|---------|---------|---------|------------|
| NO.     | LENGTH  | OPENING | WEIGHT     |
| VW101AL | 13-5/8" | 1-3/8"  | 2-1/8 lbs. |
| VW102AL | 17-5/8" | 1-3/4"  | 3-1/2 lbs. |
| VW103AL | 25-1/2" | 2-1/2"  | 7-3/4 lbs. |