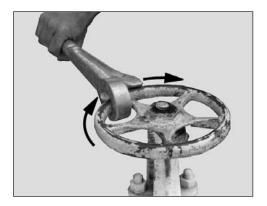

## TITAN "100 SERIES" ALUMINUM VALVE WHEEL WRENCH

TITAN "100 SERIES" VALVE WHEEL WRENCHES are made from aluminum-magnesium to reduce the chance of sparks when opening stubborn valves.

An improved base pad design, a comfortable rounded gripping area, and the overall smooth finish of the wrench are features that add to the high standard of quality expected in all Gearench products.