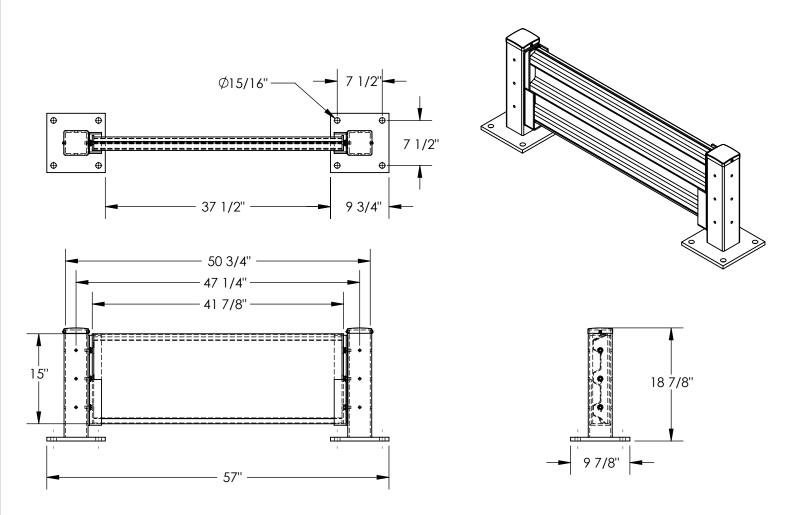

## STANDARD FEATURES

MODEL NUMBER IS YGR-LO-4/YGR-TP18 OVERALL WIDTH IS: 57" OVERALL LENGTH IS: 9 7/8"

OVERALL LENGTH IS: 9 7/6
OVERALL HEIGHT IS: 18 7/8"
GUARD RAIL LENGTH IS: 41 7/8"
GUARD RAIL HEIGHT IS: 15"

DROP-IN STYLE PROVIDES EASY ACCESSIBILITY

YELLOW POWDERCOAT FINISH

CONCRETE MOUNTING KIT AVAILABLE SEPERATELY