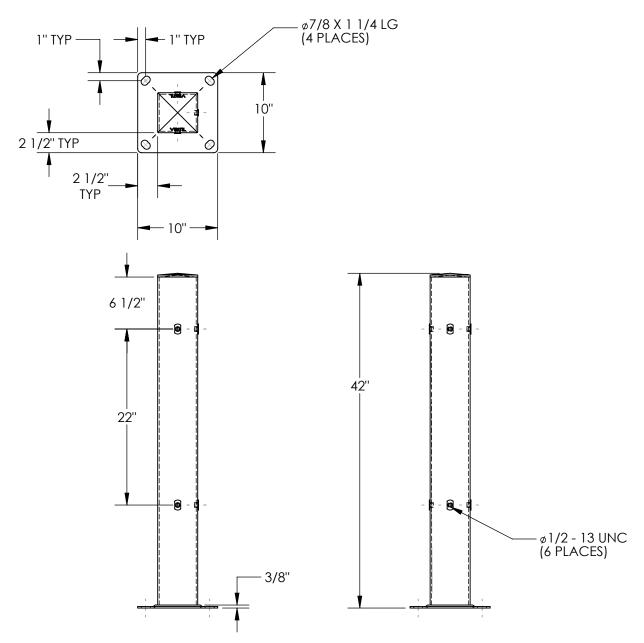

## **TUBULAR POST GUARD RAIL - GR-TP42**

APPROX WEIGHT: 52.9 LBS.

DOES NOT INCLUDE WEIGHT OF POWER OR PACKAGING!!!

\*\*\*ANY ADDITIONS, DELETIONS, OR OMISSIONS MUST BE CORRECTED ON THISDRAWING AS THIS DRAWING WILL BE CONSIDERED ALL INCLUSIVE\*\*\*

## STANDARD FEATURES

**MODEL NUMBER IS GR-TP42 OVERALL HEIGHT IS 42"** 5" X 5" SQUARE TUBE **PAINTED - YELLOW** BASE PLATE 10" X 10"