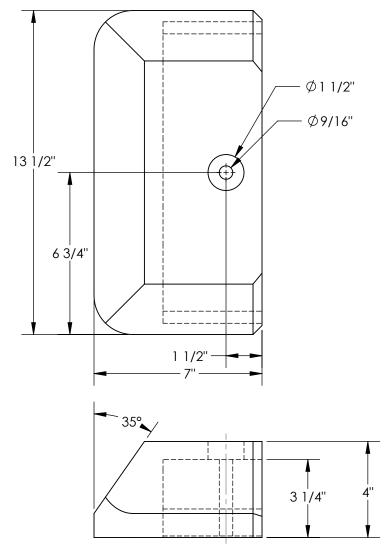

## STANDARD FEATURES

MODEL NUMBER IS GR-CAP OVERALL WIDTH IS 7" OVERALL DEPTH IS 4" OVERALL HEIGHT IS 13 1/2" ADDS 3" TO LENGTH OF GUARD RAIL COLOR: YELLOW MATERIAL: PLASTIC