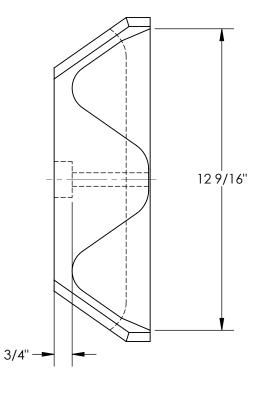

## STANDARD FEATURES

MODEL NUMBER IS GR-CAP OVERALL WIDTH IS 7" OVERALL DEPTH IS 4" OVERALL HEIGHT IS 13 1/2" ADDS 3" TO LENGTH OF GUARD RAIL COLOR: YELLOW MATERIAL: PLASTIC