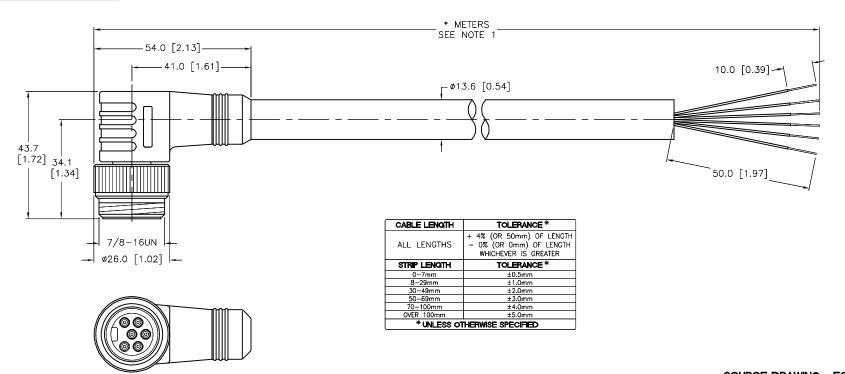

## SOURCE DRAWING - FOR REFERENCE ONLY

|                                                                           |                        |    |                |                    | RELATED DOCUMENTS  1. 2. 3. 4.                   | <b>A A</b>                | THIS DRAWING IS CONFIDENTIAL AND THE PROPERTY OF TURCK INC. USE OF THIS DOCUMENT WITHOUT WRITTEN PERMISSION IS PROHIBITED. |               | IRC             | (763)     |       | 55441<br>769<br>300<br>'08 fax |
|---------------------------------------------------------------------------|------------------------|----|----------------|--------------------|--------------------------------------------------|---------------------------|----------------------------------------------------------------------------------------------------------------------------|---------------|-----------------|-----------|-------|--------------------------------|
| ^                                                                         | OTES:                  |    |                |                    | MATERIAL                                         |                           |                                                                                                                            | DATE 10/29/04 | DESCRIPTION W   | WSM 66-*M |       |                                |
| 1. "*" DESIGNATES CABLE LENGTH IN METERS. CONTACT TURCK TO ORDER SPECIFIC |                        |    |                | SEE SPECIFICATIONS | ALL DIMENSIONS DISPLAYED ON THIS DRAWING ARE FOR | APVD                      | SCALE 1=1.3                                                                                                                |               |                 |           |       |                                |
| -                                                                         | LENGTHS.               |    | REFERENCE ONL' |                    | UNIT OF MEASUREMENT                              |                           | IDENTIFICATION NO.                                                                                                         |               |                 | REV       |       |                                |
|                                                                           |                        |    |                |                    |                                                  | CONTACT TURCK<br>FOR MORE | MILLIMET                                                                                                                   | ER [INCH]     |                 |           |       | F                              |
| F                                                                         | UPDATE CONDUCTOR COLOR | NF | 07/31/17       | 60675              | SEE SPECIFICATIONS                               | INFORMATION               |                                                                                                                            |               |                 |           |       | '                              |
| REV                                                                       | DESCRIPTION            | BY | DATE           | ECO NO.            |                                                  |                           | DO NOT SCALE                                                                                                               | THIS DRAWING  | FILE: 777004092 |           | SHEET | 1 OF 1                         |