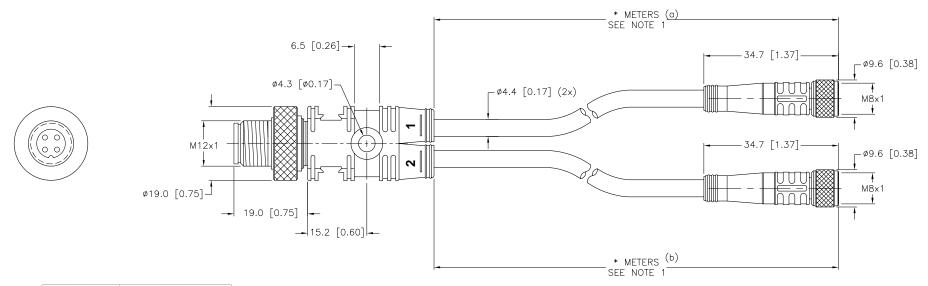

## NOTES:

- 1. "\*" INDICATES CABLE LENGTH IN METERS. CONTACT TURCK TO ORDER SPECIFIC LENGTHS.
- 2. "/S857" DESIGNATES MOUNTING HOLE ADDED.

| D   | UPDATE CABLE SPECS, SEE ECO | RDS | 02/01/12 | 37994   |
|-----|-----------------------------|-----|----------|---------|
| REV | DESCRIPTION                 | BY  | DATE     | ECO NO. |

## SOURCE DRAWING - FOR REFERENCE ONLY

| RELATED DOCUMENTS  1. 2. 3. 4. | 3RD ANGLE PROJECTION                | THIS DRAWING IS CONFIDENTIAL AND THE PROPERTY OF TURCK INC. USE OF THIS DOCUMENT WITHOUT WRITTEN PERMISSION IS PROHIBITED. |               | RCK Inc                   | 3000 CAMPUS DRIVE<br>MINNEAPOLIS, MN 55441<br>1-800-544-7769<br>(763) 553-7300<br>(763) 553-0708 fax<br>turck.com |        |
|--------------------------------|-------------------------------------|----------------------------------------------------------------------------------------------------------------------------|---------------|---------------------------|-------------------------------------------------------------------------------------------------------------------|--------|
| MATERIAL                       |                                     | DRFT RWC                                                                                                                   | DATE 05/07/07 | DESCRIPTION VBRS 4.4-2PKG | ZN1 * /* /CS                                                                                                      | 257    |
| SEE SPECIFICATIONS             | ALL DIMENSIONS<br>DISPLAYED ON THIS | APVD                                                                                                                       | SCALE 1=1.0   | VDN3 4.4-2FNG             |                                                                                                                   |        |
| 322 31 2011 10/1110113         | DRAWING ARE FOR<br>REFERENCE ONLY   | UNIT OF MEASUREMENT                                                                                                        |               |                           | (a) (b)                                                                                                           |        |
| FINISH                         | KEI EKENGE ONEI                     | l                                                                                                                          |               | IDENTIFICATION NO.        |                                                                                                                   | REV    |
| SEE SPECIFICATIONS             | CONTACT TURCK FOR MORE INFORMATION  | MILLIMETER [ INCH ]                                                                                                        |               |                           |                                                                                                                   | D      |
| SEE SPECIFICATIONS             | INFORMATION                         | DO NOT SCALE THIS DRAWING                                                                                                  |               | FILE: 777000524           | SHEET                                                                                                             | 1 OF 1 |