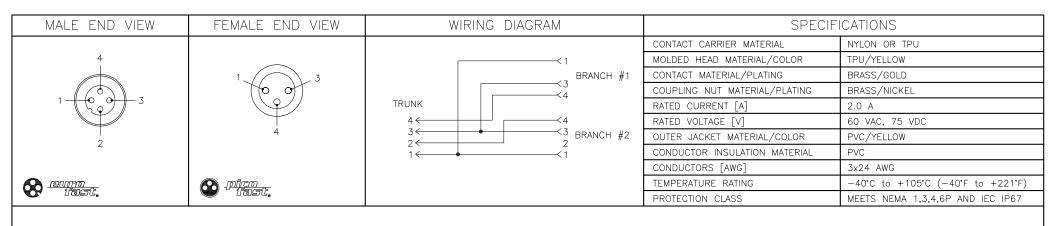

| CABLE LENGTH | TOLERANCE                                                                   |  |  |  |
|--------------|-----------------------------------------------------------------------------|--|--|--|
| ALL LENGTHS  | + 4% (OR 50mm) OF LENGTH<br>- 0% (OR 0mm) OF LENGTH<br>WHICHEVER IS GREATER |  |  |  |
| STRIP LENGTH | TOLERANCE                                                                   |  |  |  |
| 0-7mm        | ±0.5mm                                                                      |  |  |  |
| 8-29mm       | ±1.0mm                                                                      |  |  |  |
| 30-49mm      | ±2.0mm                                                                      |  |  |  |
| 50-69mm      | ±3.0mm