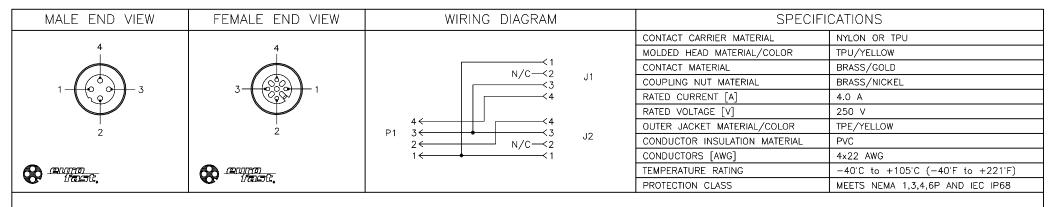

## SOURCE DRAWING - FOR REFERENCE ONLY

| RELATED DOCUMENTS  1. | 3RD ANGLE<br>PROJECTION                                         | THIS DRAWING IS CONFIDENTIAL AND THE                |               |                    | 3000 CAMPUS E                |        |  |
|-----------------------|-----------------------------------------------------------------|-----------------------------------------------------|---------------|--------------------|------------------------------|--------|--|
| 2.                    |                                                                 | PROPERTY OF TURCK INC. USE OF THIS DOCUMENT WITHOUT |               | RCK                | 1-800-544-7<br>(763) 553-73  |        |  |
| 3. 4.                 |                                                                 | WRITTEN PERMISSION IS<br>PROHIBITED.                |               |                    | (763) 553-07<br>www.turck.us |        |  |
| MATERIAL              |                                                                 | DRFT RDS                                            | DATE 07/26/11 | DESCRIPTION        | * /* /0057 /0                | 1507   |  |
| SEE SPECIFICATIONS    | ALL DIMENSIONS DISPLAYED ON THIS DRAWING ARE FOR REFERENCE ONLY | APVD                                                | SCALE 1=1.5   |                    | 4T-*/*/S857/S1587<br>(a)(b)  |        |  |
|                       |                                                                 | UNIT OF MEASUREMENT                                 |               |                    | <del>(d)(b)</del>            |        |  |
| FINISH                | INCITENCE ONE                                                   |                                                     |               | IDENTIFICATION NO. |                              | REV    |  |
| SEE SPECIFICATIONS    | CONTACT TURCK FOR MORE INFORMATION                              | MILLIMETE                                           | ER [INCH]     |                    |                              | D      |  |
| SEE 31 ECH ICATIONS   | IN CHARTON                                                      | DO NOT SCALE                                        | THIS DRAWING  | FILE: 777027929    | SHEET                        | 1 OF 1 |  |
| •                     | •                                                               |                                                     |               | •                  |                              |        |  |