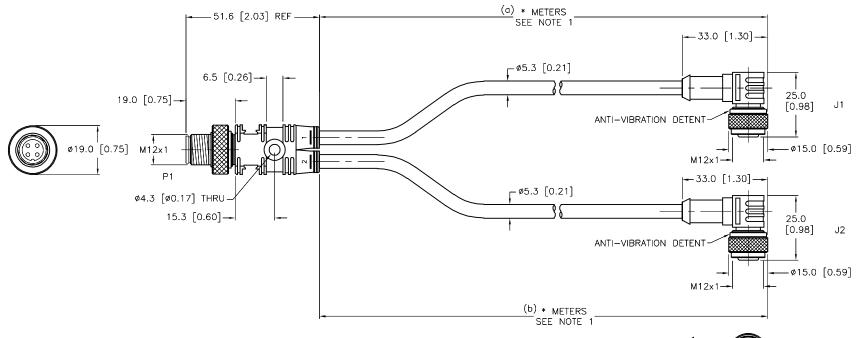

| CABLE LENGTH | TOLERANCE *                                                                 |  |  |  |  |
|--------------|-----------------------------------------------------------------------------|--|--|--|--|
| ALL LENGTHS  | + 4% (OR 50mm) OF LENGTH<br>- 0% (OR 0mm) OF LENGTH<br>WHICHEVER IS GREATER |  |  |  |  |
| STRIP LENGTH | TOLERANCE *                                                                 |  |  |  |  |
| 0-7mm        | ±0.5mm                                                                      |  |  |  |  |
| 8-29mm       | ±1.0mm<br>±2.0mm                                                            |  |  |  |  |
| 30-49mm      |                                                                             |  |  |  |  |
| 50-69mm      | ±3.0mm                                                                      |  |  |  |  |
| 70-100mm     | ±4.0mm                                                                      |  |  |  |  |
| OVER 100mm   | ±5.0mm                                                                      |  |  |  |  |
| * UNLESS O   | THERWISE SPECIFIED                                                          |  |  |  |  |

- 1. "\*" INDICATES CABLE LENGTH IN METERS. CONTACT TURCK TO ORDER
- 2 "S857" DESIGNATES MOUNTING HOLE

NOTES:

SPECIFIC LENGTHS.

| Z. 3037 DESIGNATES MODINTING HOLE.     |                                               |    |          | SEE SPECIFICATIONS | DISPLAYED ON THIS  | APVD                              | SCALE 1=1.5         | (a)(b)         | ,                  |            |
|----------------------------------------|-----------------------------------------------|----|----------|--------------------|--------------------|-----------------------------------|---------------------|----------------|--------------------|------------|
| 3. "/S1587" DESIGNATES WELDLIFE CABLE. |                                               |    |          |                    |                    | DRAWING ARE FOR<br>REFERENCE ONLY | UNIT OF MEASUREMENT |                | IDENTIFICATION NO. |            |
|                                        |                                               |    |          |                    | FINISH             | CONTACT TURCK                     | MILLIMET            | ER [INCH]      |                    |            |
| D                                      | ADD LETTER TO DESIGNATE CABLE LENGTHS PER ECO | TV | 10/31/17 | 62837              | SEE SPECIFICATIONS | FOR MORE<br>INFORMATION           |                     |                |                    |            |
| REV                                    | DESCRIPTION                                   | BY | DATE     | ECO NO.            |                    |                                   | DO NOT SCAL         | E THIS DRAWING | FILE: 777027929    | SHEET 1 OF |
|                                        |                                               |    |          |                    |                    |                                   |                     |                |                    |            |

## SOURCE DRAWING - FOR REFERENCE ONLY

| RELATED DOCUMENTS  1. | 3RD ANGLE<br>PROJECTION                                         | THIS DRAWING IS CONFIDENTIAL AND THE                |               |                    | 3000 CAMPUS E                |        |  |
|-----------------------|-----------------------------------------------------------------|-----------------------------------------------------|---------------|--------------------|------------------------------|--------|--|
| 2.                    |                                                                 | PROPERTY OF TURCK INC. USE OF THIS DOCUMENT WITHOUT |               | RCK                | 1-800-544-7<br>(763) 553-73  |        |  |
| 3. 4.                 |                                                                 | WRITTEN PERMISSION IS<br>PROHIBITED.                |               |                    | (763) 553-07<br>www.turck.us |        |  |
| MATERIAL              |                                                                 | DRFT RDS                                            | DATE 07/26/11 | DESCRIPTION        | * /* /0057 /0                | 1507   |  |
| SEE SPECIFICATIONS    | ALL DIMENSIONS DISPLAYED ON THIS DRAWING ARE FOR REFERENCE ONLY | APVD                                                | SCALE 1=1.5   |                    | 4T-*/*/S857/S1587<br>(a)(b)  |        |  |
|                       |                                                                 | UNIT OF MEASUREMENT                                 |               |                    | <del>(d)(b)</del>            |        |  |
| FINISH                | INCITENCE ONE                                                   |                                                     |               | IDENTIFICATION NO. |                              | REV    |  |
| SEE SPECIFICATIONS    | CONTACT TURCK FOR MORE INFORMATION                              | MILLIMETE                                           | ER [INCH]     |                    |                              | D      |  |
| SEE 31 ECH ICATIONS   | IN CHARTON                                                      | DO NOT SCALE                                        | THIS DRAWING  | FILE: 777027929    | SHEET                        | 1 OF 1 |  |
| •                     | •                                                               |                                                     |               | •                  |                              |        |  |