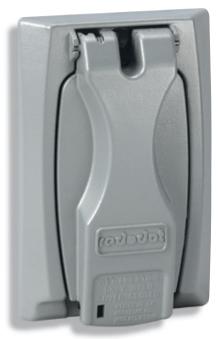

### **Universal Flip-Lid Weatherproof Cover**

New Red • Dot ® Universal Flip-Lid Weatherproof Covers save you time and money by reducing the number of items you have to inventory to complete a job. Capable of mounting either vertically or horizontally, the covers provide added versatility with innovative adapter plates to support all of the most common installation configurations — 12 with the single-gang cover and 25 with the 2-gang cover. Choose from silver, bronze or white covers.

### **Features:**

- Included adapter plates offer 12 installation options with single-gang cover and 25 installation options
- · Keyhole openings on back enable easy installation on an existing outlet
- Durable, die-cast zinc-alloy construction
- · Suitable for use in wet locations with cover closed
- · Available in silver, bronze and white
- · Lockable for security when not in use
- Easy access to outlet with 130° opening
- Preconfigured for GFCl the industry's most common outdoor application