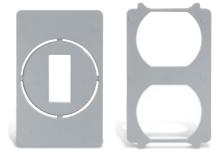

### **Accommodates Multiple Outlet Configurations** (receptacles not included)

Includes Two Adapter Plates, Single Receptacle up to 19/16

|          |                                                                  | STD. |
|----------|------------------------------------------------------------------|------|
| CAT. NO. | DESCRIPTION                                                      | CTN. |
| CCU      | Single-Gang Cover (installs vertically or horizontally) — Silver | 50   |
| DCCU     | D-PAK® — Single-Gang Cover, Silver                               | 25   |
| DCCU-BR  | D-PAK® — Single-Gang Cover, Bronze                               | 25   |
| DCCU-WH  | D-PAK® — Single-Gang Cover, White                                | 25   |
| 2CCU     | 2-Gang Cover — Silver                                            | 10   |
| 2CCU-BR  | 2-Gang Cover — Bronze                                            | 10   |
| 2CCU-WH  | 2-Gang Cover — White                                             | 10   |