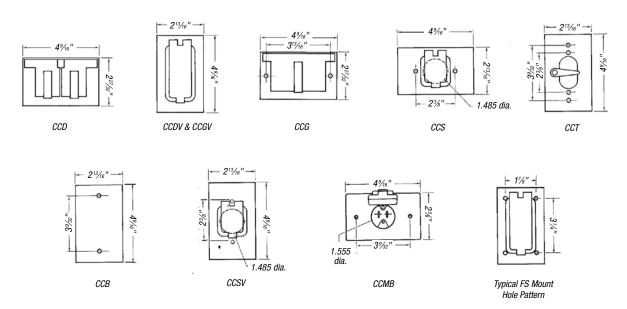

### **Single-Gang Covers**

### **Two- and Three-Gang Covers**

Fax: 901.252.1354