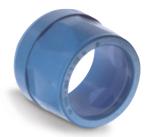

## **Insulating Bushing**

## **Application**

 When assembled to the end of a threadless conduit, provides a well-rounded insulating surface over which conductors may be pulled or on which conductors may bear while in service

#### **Features**

- Designed to be popped onto conduit end
- Fast, easy installation without screws
- High-impact thermoplastic construction

#### **Standard Material**

High-impact thermoplastic listed for 105° C (221° F) application Flammability Classification 94 V-1