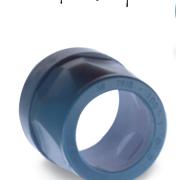

## **Insulating Bushing**

## **Application**

 When assembled to the end of a threadless conduit, provides a well-rounded insulating surface over which conductors may be pulled or on which conductors may bear while in service

#### **Features**

- Designed to be popped onto conduit end
- Fast, easy installation without screws
- High-impact thermoplastic construction

#### **Standard Material**

High-impact thermoplastic listed for 105° C (221° F) application Flammability Classification 94 V-1

### **Listings/Compliances**

UL (UL File No. E-13938) CSA (LR-2884, LR-4484) **UL 514B** NFPA 70

TRIB-100

TRIR-150

| CAT. NO. | SIZE  | DIMENSIONS (IN.)                |                                        |                |
|----------|-------|---------------------------------|----------------------------------------|----------------|
|          |       | Α                               | В                                      | С              |
| TRIB-50  | 1/2"  | 19/32                           | 1%2                                    | 11/16          |
| TRIB-75  | 3/4"  | 25/32                           | 125/64                                 | 11/4           |
| TRIB-100 | 1"    | 1                               | 1½                                     | 1%6            |
| TRIB-125 | 11/4  | 15/16                           | 1%                                     | 159/64         |
| TRIB-150 | 1½"   | 117/32                          | 1 <sup>21</sup> / <sub>32</sub>        | 211/64         |
| TRIB-200 | 2"    | 131/32                          | <b>1</b> <sup>13</sup> ⁄ <sub>16</sub> | 211/16         |
| TRIB-250 | 21/2" | 223/64                          | 2                                      | 31/4           |
| TRIB-300 | 3"    | 259/64                          | 27/32                                  | $3^{29}/_{32}$ |
| TRIB-350 | 31/2" | 3%                              | 25/16                                  | $4^{29}/_{64}$ |
| TRIB-400 | 4"    | 3 <sup>27</sup> / <sub>32</sub> | 213/32                                 | 5              |