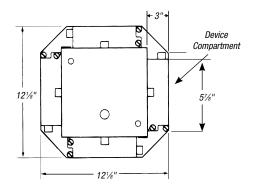

## 665 Series Floor Boxes: 665-SC

- Four (4) device compartments can accommodate any combination of devices. For example: (3) duplex power devices and (1) duplex telephone device, or (2) voice and data connectors and (1) GFCI device and (1) blank, etc.
- Overall height of 3½" allows for shallow pours when needed
- High-strength polycarbonate cover with a <sup>5</sup>/<sub>32</sub>" steel plate assures structural integrity
- Metallic Covers also available in solid brass and aluminum
- Four-side feed-through allows installer to feed through power or data/comm service from any orientation
- Non-metallic wire tunnels aesthetically clean. Fullwidth tunnel provides maximum feed-through capacity; non-metallic material prevents conductor damage
- Total access area of 126 cu. in. allows for friendly installation of workstation cables
- Contains 28 knockouts (16–1½" and 12¾" KOs) that provide increased flexibility when installed
- The 665 line is an extension of the industry-leading 664 Series; our concealed service line now allows the customer to install up to four device panels in one box
- Through the use of a unique non-metallic wire tunnel, the installer can easily partition the power, voice/data requirements
- This UL Listed, stamped-steel floor box can be installed with Thomas & Betts voice and data connector products
- Four 2½" levelling screws provided with all boxes
- Device panels ordered separately

|          |                   |                           |       |        |            |                | _            |
|----------|-------------------|---------------------------|-------|--------|------------|----------------|--------------|
|          |                   | DEVICE COMPARTMENTS (IN.) |       |        |            | DEVICE         |              |
| CAT. NO. | DESCRIPTION       | LENGTH                    | WIDTH | HEIGHT | AREA       | ACCESS<br>AREA | STD.<br>CTN. |
| 665-SC   | Stamped Steel Box | 53/4                      | 23/4  | 21/2   | 40 cu. in. | 126 cu. in.    | 1            |

665-SC floor box does not include device plates or covers. Order separately (see page A-135).

Material: Pre-Galvanized Steel.

For communication accessories, see page A-140.

**Top View** 

**Bottom Plate** 