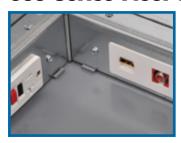

## 665 Series Floor Boxes: 665-SC

- Four (4) device compartments can accommodate any combination of devices. For example: (3) duplex power devices and (1) duplex telephone device, or (2) voice and data connectors and (1) GFCI device and (1) blank, etc.
- Overall height of 3½" allows for shallow pours when needed
- High-strength polycarbonate cover with a <sup>5</sup>/<sub>32</sub>" steel plate assures structural integrity
- Metallic Covers also available in solid brass and aluminum
- Four-side feed-through allows installer to feed through power or data/comm service from any orientation
- Non-metallic wire tunnels aesthetically clean. Fullwidth tunnel provides maximum feed-through capacity; non-metallic material prevents conductor damage
- Total access area of 126 cu. in. allows for friendly installation of workstation cables
- Contains 28 knockouts (16–1½" and 12¾" KOs) that provide increased flexibility when installed
- The 665 line is an extension of the industry-leading 664 Series; our concealed service line now allows the customer to install up to four device panels in one box
- Through the use of a unique non-metallic wire tunnel, the installer can easily partition the power, voice/data requirements
- This UL Listed, stamped-steel floor box can be installed with Thomas & Betts voice and data connector products
- Four 2½" levelling screws provided with all boxes
- Device panels ordered separately