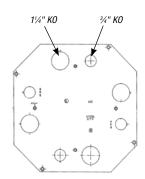

## 665 Series Floor Boxes: 665-SC

- Four (4) device compartments can accommodate any combination of devices. For example: (3) duplex power devices and (1) duplex telephone device, or (2) voice and data connectors and (1) GFCI device and (1) blank, etc.
- Overall height of 3½" allows for shallow pours when needed
- High-strength polycarbonate cover with a <sup>5</sup>/<sub>32</sub>" steel plate assures structural integrity
- Metallic Covers also available in solid brass and aluminum
- Four-side feed-through allows installer to feed through power or data/comm service from any orientation
- Non-metallic wire tunnels aesthetically clean. Fullwidth tunnel provides maximum feed-through capacity; non-metallic material prevents conductor damage
- Total access area of 126 cu. in. allows for friendly installation of workstation cables
- Contains 28 knockouts (16–1½" and 12¾" KOs) that provide increased flexibility when installed
- The 665 line is an extension of the industry-leading 664 Series; our concealed service line now allows the customer to install up to four device panels in one box
- Through the use of a unique non-metallic wire tunnel, the installer can easily partition the power, voice/data requirements
- This UL Listed, stamped-steel floor box can be installed with Thomas & Betts voice and data connector products
- Four 2½" levelling screws provided with all boxes
- Device panels ordered separately

665-SC floor box does not include device plates or covers. Order separately (see page A-135).

Material: Pre-Galvanized Steel.

For communication accessories, see page A-140.

**Top View** 

**Bottom Plate** 