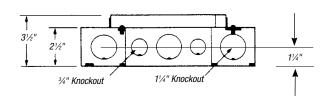

## 665 Series Floor Boxes: 665-SC

- Four (4) device compartments can accommodate any combination of devices. For example: (3) duplex power devices and (1) duplex telephone device, or (2) voice and data connectors and (1) GFCI device and (1) blank, etc.
- Overall height of 3½" allows for shallow pours when needed
- High-strength polycarbonate cover with a <sup>5</sup>/<sub>32</sub>" steel plate assures structural integrity
- Metallic Covers also available in solid brass and aluminum
- Four-side feed-through allows installer to feed through power or data/comm service from any orientation
- Non-metallic wire tunnels aesthetically clean. Fullwidth tunnel provides maximum feed-through capacity; non-metallic material prevents conductor damage
- Total access area of 126 cu. in. allows for friendly installation of workstation cables
- Contains 28 knockouts (16–1½" and 12¾" KOs) that provide increased flexibility when installed
- The 665 line is an extension of the industry-leading 664 Series; our concealed service line now allows the customer to install up to four device panels in one box
- Through the use of a unique non-metallic wire tunnel, the installer can easily partition the power, voice/data requirements
- This UL Listed, stamped-steel floor box can be installed with Thomas & Betts voice and data connector products
- Four 2½" levelling screws provided with all boxes
- Device panels ordered separately

665-SC floor box does not include device plates or covers. Order separately (see page A-135).

Material: Pre-Galvanized Steel.

For communication accessories, see page A-140.

**Top View** 

**Bottom Plate** 