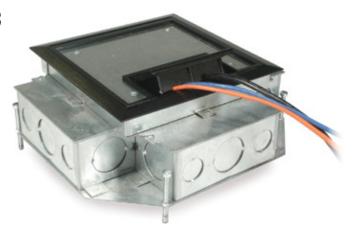

## 665 Series Floor Boxes: 665-SC

- Four (4) device compartments can accommodate any combination of devices. For example: (3) duplex power devices and (1) duplex telephone device, or (2) voice and data connectors and (1) GFCI device and (1) blank, etc.
- Overall height of 3½" allows for shallow pours when needed
- High-strength polycarbonate cover with a <sup>5</sup>/<sub>32</sub>" steel plate assures structural integrity
- Metallic Covers also available in solid brass and aluminum
- Four-side feed-through allows installer to feed through power or data/comm service from any orientation
- Non-metallic wire tunnels aesthetically clean. Fullwidth tunnel provides maximum feed-through capacity; non-metallic material prevents conductor damage
- Total access area of 126 cu. in. allows for friendly installation of workstation cables
- Contains 28 knockouts (16–1½" and 12¾" KOs) that provide increased flexibility when installed
- The 665 line is an extension of the industry-leading 664 Series; our concealed service line now allows the customer to install up to four device panels in one box
- Through the use of a unique non-metallic wire tunnel, the installer can easily partition the power, voice/data requirements
- This UL Listed, stamped-steel floor box can be installed with Thomas & Betts voice and data connector products
- Four 2½" levelling screws provided with all boxes
- Device panels ordered separately

665-SC floor box does not include device plates or covers. Order separately (see page A-135).

Material: Pre-Galvanized Steel.

For communication accessories, see page A-140.

**Top View** 

**Bottom Plate** 