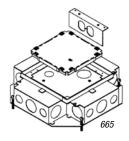

## 665 Series Floor Boxes: 665-SC

- Four (4) device compartments can accommodate any combination of devices. For example: (3) duplex power devices and (1) duplex telephone device, or (2) voice and data connectors and (1) GFCI device and (1) blank, etc.
- Overall height of 3½" allows for shallow pours when needed
- High-strength polycarbonate cover with a <sup>5</sup>/<sub>32</sub>" steel plate assures structural integrity
- Metallic Covers also available in solid brass and aluminum
- Four-side feed-through allows installer to feed through power or data/comm service from any orientation
- Non-metallic wire tunnels aesthetically clean. Fullwidth tunnel provides maximum feed-through capacity; non-metallic material prevents conductor damage
- Total access area of 126 cu. in. allows for friendly installation of workstation cables
- Contains 28 knockouts (16–1½" and 12¾" KOs) that provide increased flexibility when installed
- The 665 line is an extension of the industry-leading 664 Series; our concealed service line now allows the customer to install up to four device panels in one box
- Through the use of a unique non-metallic wire tunnel, the installer can easily partition the power, voice/data requirements
- This UL Listed, stamped-steel floor box can be installed with Thomas & Betts voice and data connector products
- Four 2½" levelling screws provided with all boxes
- Device panels ordered separately

|          |                   |                           |       |        |            |                | _            |
|----------|-------------------|---------------------------|-------|--------|------------|----------------|--------------|
|          |                   | DEVICE COMPARTMENTS (IN.) |       |        |            | DEVICE         |              |
| CAT. NO. | DESCRIPTION       | LENGTH                    | WIDTH | HEIGHT | AREA       | ACCESS<br>AREA | STD.<br>CTN. |
| 665-SC   | Stamped Steel Box | 53/4                      | 23/4  | 21/2   | 40 cu. in. | 126 cu. in.    | 1            |

665-SC floor box does not include device plates or covers. Order separately (see page A-135).

Material: Pre-Galvanized Steel.

For communication accessories, see page A-140.

**Top View** 

**Bottom Plate** 