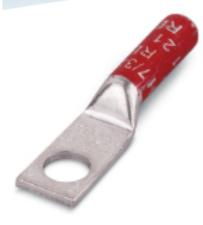

## Long Barrel Copper Lug T&B Catalog Number:

UPC Number: Status: Description: CTL10L-516 78378641036 Active

Copper One-Hole Lug - Straight Long Barrel - max 35KV, 1/0 Str. Wire, 5/ 16 Bolt Size, Tin Plated, Pink Features

|                           | Made of high-conductivity seamless copper tubing                                                                                                          |
|---------------------------|-----------------------------------------------------------------------------------------------------------------------------------------------------------|
|                           | Tin plated for corrosion resistance.                                                                                                                      |
|                           | Specifically chamfered barrel for ease of installa-                                                                                                       |
|                           | tion.<br>Color-coded for matching die identification.                                                                                                     |
|                           | UL Listed for AWG conductor when installed with                                                                                                           |
|                           | Blackburn, Burndy, T&B or Andersons Tools.                                                                                                                |
|                           | Complies with Subpart 111.60-17 of Federal                                                                                                                |
|                           | Register's Coast Guard Electrical Engineering                                                                                                             |
|                           | Rules and Regulations.                                                                                                                                    |
| General                   |                                                                                                                                                           |
| Material                  | Copper                                                                                                                                                    |
| Finish                    | Tin Plated                                                                                                                                                |
| Wire Size                 | 1/0 Str.                                                                                                                                                  |
| Number of Studs           | 1                                                                                                                                                         |
| Stud Size                 | 5/16                                                                                                                                                      |
| Tongue Angle              | Straight                                                                                                                                                  |
| Barrel Length             | Long                                                                                                                                                      |
| Barrel Shape              | Standard                                                                                                                                                  |
| Die Color                 | Pink                                                                                                                                                      |
| Dimension Information     |                                                                                                                                                           |
| A (inches)                | 1 3/32                                                                                                                                                    |
| B (inches)                | 7/8                                                                                                                                                       |
| C (inches)                | 3/8                                                                                                                                                       |
| L (inches)                | 2 7/32                                                                                                                                                    |
| T (inches)                | 1/8                                                                                                                                                       |
| W (inches)                | 3/4                                                                                                                                                       |
| Specifications            |                                                                                                                                                           |
| Voltage Rating            | 35KV                                                                                                                                                      |
| Tooling                   |                                                                                                                                                           |
| Connector & Tooling Chart | Available on Website                                                                                                                                      |
| Packaging                 |                                                                                                                                                           |
| T&B Inner Pack            | 10                                                                                                                                                        |
| Package in Units          | 100                                                                                                                                                       |
| T&B Sold in UOM           | Each                                                                                                                                                      |
| T&B Weight Per UOM        | 8 lbs. per 100                                                                                                                                            |
| Notes                     |                                                                                                                                                           |
|                           | For use with copper conductor: AWG, stranded,<br>flexible cable, welding cable and portable cord.<br>Specially designed for inductrial and building appli |