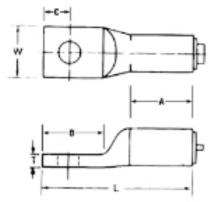

|                           | Made of high-conductivity seamless copper tubing                                                                                                          |
|---------------------------|-----------------------------------------------------------------------------------------------------------------------------------------------------------|
|                           | Tin plated for corrosion resistance.                                                                                                                      |
|                           | Specifically chamfered barrel for ease of installa-                                                                                                       |
|                           | tion.<br>Color-coded for matching die identification.                                                                                                     |
|                           | UL Listed for AWG conductor when installed with                                                                                                           |
|                           | Blackburn, Burndy, T&B or Andersons Tools.                                                                                                                |
|                           | Complies with Subpart 111.60-17 of Federal                                                                                                                |
|                           | Register's Coast Guard Electrical Engineering                                                                                                             |
|                           | Rules and Regulations.                                                                                                                                    |
| General                   |                                                                                                                                                           |
| Material                  | Copper                                                                                                                                                    |
| Finish                    | Tin Plated                                                                                                                                                |
| Wire Size                 | 1/0 Str.                                                                                                                                                  |
| Number of Studs           | 1                                                                                                                                                         |
| Stud Size                 | 5/16                                                                                                                                                      |
| Tongue Angle              | Straight                                                                                                                                                  |
| Barrel Length             | Long                                                                                                                                                      |
| Barrel Shape              | Standard                                                                                                                                                  |
| Die Color                 | Pink                                                                                                                                                      |
| Dimension Information     |                                                                                                                                                           |
| A (inches)                | 1 3/32                                                                                                                                                    |
| B (inches)                | 7/8                                                                                                                                                       |
| C (inches)                | 3/8                                                                                                                                                       |
| L (inches)                | 2 7/32                                                                                                                                                    |
| T (inches)                | 1/8                                                                                                                                                       |
| W (inches)                | 3/4                                                                                                                                                       |
| Specifications            |                                                                                                                                                           |
| Voltage Rating            | 35KV                                                                                                                                                      |
| Tooling                   |                                                                                                                                                           |
| Connector & Tooling Chart | Available on Website                                                                                                                                      |
| Packaging                 |                                                                                                                                                           |
| T&B Inner Pack            | 10                                                                                                                                                        |
| Package in Units          | 100                                                                                                                                                       |
| T&B Sold in UOM           | Each                                                                                                                                                      |
| T&B Weight Per UOM        | 8 lbs. per 100                                                                                                                                            |
| Notes                     |                                                                                                                                                           |
|                           | For use with copper conductor: AWG, stranded,<br>flexible cable, welding cable and portable cord.<br>Specially designed for inductrial and building appli |