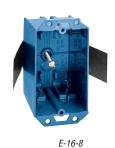

### One-Gang 16.0 - 20.0 Cu. In.

| CAT. NO. | SIZE<br>Cu. in. | MOUNTING MEANS                              | DESCRIPTION             | DIMENSIONS (IN.)                                                           | STD. CTN.<br>QTY. |
|----------|-----------------|---------------------------------------------|-------------------------|----------------------------------------------------------------------------|-------------------|
| E-16-8   | 16.0            | Thermoplastic molded ears #8 snap in        | Molded fast clamps      | 31/2 L x 21/4 W x 211/16 D                                                 | 50                |
| E-18-4   | 18.0            | Thermoplastic molded ears #4 swing brackets | Integral molded V-clamp | 3 <sup>25</sup> / <sub>32</sub> L x 2 <sup>7</sup> / <sub>32</sub> W x 3 D | 100               |
| B120R    | 20.0            | Mounting ears and swing bracket             | Integral clamps         | $4^{1}/8 L \times 2^{5}/16 W \times 3^{5}/8 D$                             | 50                |