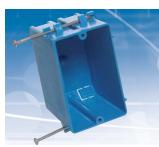

## **One-Gang**

B117RSW

#### One-Gang 8.0 - 17.0 Cu. In.

| CAT. NO.  | SIZE<br>Cu. In. | MOUNTING MEANS                 | DESCRIPTION     | DIMENSIONS (IN.)                                                                                    | STD. CTN.<br>QTY. |
|-----------|-----------------|--------------------------------|-----------------|-----------------------------------------------------------------------------------------------------|-------------------|
| B108R-UPC | 8.0             | Mounting ears                  | _               | 3 <sup>5</sup> / <sub>8</sub> L x 2 <sup>3</sup> / <sub>8</sub> W x 1 <sup>1</sup> / <sub>4</sub> D | 25                |
| B114R-UPC | 14.0            | Mounting ears and swing clamps | Integral Clamps | 4 <sup>1</sup> / <sub>8</sub> L x 2 <sup>1</sup> / <sub>4</sub> W x 2 <sup>3</sup> / <sub>4</sub> D | 50                |
| • B117RSW | 17.0            | Mounting ears and swing clamps | Access panel    | 3.64 L x 4.07 W x 2.00 D (2.20" opening)                                                            | 30                |