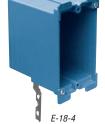

### One-Gang 16.0 - 20.0 Cu. In.

| CAT. NO. | SIZE<br>Cu. in. | MOUNTING MEANS                              | DESCRIPTION             | DIMENSIONS (IN.)                                                           | STD. CTN.<br>QTY. |
|----------|-----------------|---------------------------------------------|-------------------------|----------------------------------------------------------------------------|-------------------|
| E-16-8   | 16.0            | Thermoplastic molded ears #8 snap in        | Molded fast clamps      | 31/2 L x 21/4 W x 211/16 D                                                 | 50                |
| E-18-4   | 18.0            | Thermoplastic molded ears #4 swing brackets | Integral molded V-clamp | 3 <sup>25</sup> / <sub>32</sub> L x 2 <sup>7</sup> / <sub>32</sub> W x 3 D | 100               |
| B120R    | 20.0            | Mounting ears and swing bracket             | Integral clamps         | $4^{1}/8 L \times 2^{5}/16 W \times 3^{5}/8 D$                             | 50                |