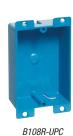

#### One-Gang 8.0 - 17.0 Cu. In.

| CAT. NO.  | SIZE<br>Cu. In. | MOUNTING MEANS                 | DESCRIPTION     | DIMENSIONS (IN.)                                                                                    | STD. CTN.<br>QTY. |
|-----------|-----------------|--------------------------------|-----------------|-----------------------------------------------------------------------------------------------------|-------------------|
| B108R-UPC | 8.0             | Mounting ears                  | _               | 3 <sup>5</sup> / <sub>8</sub> L x 2 <sup>3</sup> / <sub>8</sub> W x 1 <sup>1</sup> / <sub>4</sub> D | 25                |
| B114R-UPC | 14.0            | Mounting ears and swing clamps | Integral Clamps | 4 <sup>1</sup> / <sub>8</sub> L x 2 <sup>1</sup> / <sub>4</sub> W x 2 <sup>3</sup> / <sub>4</sub> D | 50                |
| • B117RSW | 17.0            | Mounting ears and swing clamps | Access panel    | 3.64 L x 4.07 W x 2.00 D (2.20" opening)                                                            | 30                |