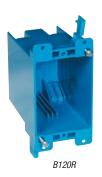

### One-Gang 16.0 - 20.0 Cu. In.

| CAT. NO. | SIZE<br>Cu. in. | MOUNTING MEANS                              | DESCRIPTION             | DIMENSIONS (IN.)                                                           | STD. CTN.<br>QTY. |
|----------|-----------------|---------------------------------------------|-------------------------|----------------------------------------------------------------------------|-------------------|
| E-16-8   | 16.0            | Thermoplastic molded ears #8 snap in        | Molded fast clamps      | 31/2 L x 21/4 W x 211/16 D                                                 | 50                |
| E-18-4   | 18.0            | Thermoplastic molded ears #4 swing brackets | Integral molded V-clamp | 3 <sup>25</sup> / <sub>32</sub> L x 2 <sup>7</sup> / <sub>32</sub> W x 3 D | 100               |
| B120R    | 20.0            | Mounting ears and swing bracket             | Integral clamps         | $4^{1}/8 L \times 2^{5}/16 W \times 3^{5}/8 D$                             | 50                |