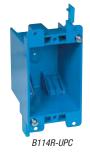

#### One-Gang 8.0 - 17.0 Cu. In.

| CAT. NO.  | SIZE<br>Cu. In. | MOUNTING MEANS                 | DESCRIPTION     | DIMENSIONS (IN.)                                                                                    | STD. CTN.<br>QTY. |
|-----------|-----------------|--------------------------------|-----------------|-----------------------------------------------------------------------------------------------------|-------------------|
| B108R-UPC | 8.0             | Mounting ears                  | _               | 3 <sup>5</sup> / <sub>8</sub> L x 2 <sup>3</sup> / <sub>8</sub> W x 1 <sup>1</sup> / <sub>4</sub> D | 25                |
| B114R-UPC | 14.0            | Mounting ears and swing clamps | Integral Clamps | 4 <sup>1</sup> / <sub>8</sub> L x 2 <sup>1</sup> / <sub>4</sub> W x 2 <sup>3</sup> / <sub>4</sub> D | 50                |
| • B117RSW | 17.0            | Mounting ears and swing clamps | Access panel    | 3.64 L x 4.07 W x 2.00 D (2.20" opening)                                                            | 30                |