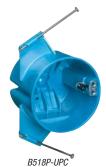

## 3/0 18 Cu. In.

|             | SIZE    |                |                                                |                                          | STD. CTN. |
|-------------|---------|----------------|------------------------------------------------|------------------------------------------|-----------|
| CAT. NO.    | CU. IN. | MOUNTING MEANS | DESCRIPTION                                    | DIMENSIONS (IN.)                         | QTY.      |
| • B518A-UPC | 18.0    | Captive nails  | Integral clamps                                | 3 Dia. x 2 <sup>3</sup> / <sub>4</sub> D | 75        |
| • B518P-UPC | 18.0    | Captive nails  | Ground lug and screw attached; integral clamps | 3 Dia. x 23/4 D                          | 75        |