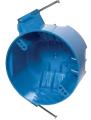

## 3/0 - 4/0 Combination 20 Cu. In.

| CAT. NO.                      | SIZE<br>Cu. in. | MOUNTING MEANS  | DESCRIPTION                                                                             | DIMENSIONS (IN.)                         | STD. CTN.<br>QTy. |
|-------------------------------|-----------------|-----------------|-----------------------------------------------------------------------------------------|------------------------------------------|-------------------|
| • B520A-UPC                   | 20.0            | Captive nails   | Fixture spacing for 23/4" and 3"; 6 integral clamps                                     | 4 Dia. x 21/4 D                          | 75                |
| • B520P-UPC                   | 20.0            | Captive nails   | Ground lug and screw attached; fixture spacing for 2 3/4" and 3 1/2"; 6 integral clamps | 4 Dia. x 2 <sup>1</sup> / <sub>4</sub> D | 75                |
| <ul> <li>B620L-UPC</li> </ul> | 20.0            | Metal L bracket | Fixture spacing for 23/4" and 31/2"; 6 integral clamps                                  | 4 Dia. x 21/4 D                          | 100               |
| • B720R-SHK                   | 20.0            | Mounting screws | 6 integral clamps                                                                       | 4 Dia. x 21/4 D                          | 18                |