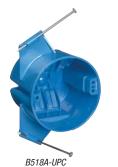

## 3/0 18 Cu. In.

|             | SIZE    |                |                                                |                                          | STD. CTN. |
|-------------|---------|----------------|------------------------------------------------|------------------------------------------|-----------|
| CAT. NO.    | CU. IN. | MOUNTING MEANS | DESCRIPTION                                    | DIMENSIONS (IN.)                         | QTY.      |
| • B518A-UPC | 18.0    | Captive nails  | Integral clamps                                | 3 Dia. x 2 <sup>3</sup> / <sub>4</sub> D | 75        |
| • B518P-UPC | 18.0    | Captive nails  | Ground lug and screw attached; integral clamps | 3 Dia. x 23/4 D                          | 75        |