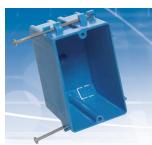

## 3/0 18 Cu. In.

|             | SIZE    |                |                                                |                                          | STD. CTN. |
|-------------|---------|----------------|------------------------------------------------|------------------------------------------|-----------|
| CAT. NO.    | CU. IN. | MOUNTING MEANS | DESCRIPTION                                    | DIMENSIONS (IN.)                         | QTY.      |
| • B518A-UPC | 18.0    | Captive nails  | Integral clamps                                | 3 Dia. x 2 <sup>3</sup> / <sub>4</sub> D | 75        |
| • B518P-UPC | 18.0    | Captive nails  | Ground lug and screw attached; integral clamps | 3 Dia. x 23/4 D                          | 75        |