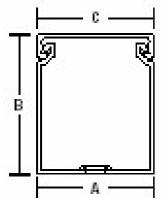

## Wiring Duct T&B Catalog Number:

TY75X15WPG6 **UPC Number:** 78621095691

**Technical Information** 

| Status:<br>Description:                                    | Active                                                                                                                                                                                             |
|------------------------------------------------------------|----------------------------------------------------------------------------------------------------------------------------------------------------------------------------------------------------|
| Wiring Duct Wide Slot 3/4 Inch X 1-1/2 Inch Rigid PVC Gray |                                                                                                                                                                                                    |
| Features                                                   |                                                                                                                                                                                                    |
|                                                            | Wide fingers and slots increase rigidity and enable insertion of bundles. V-Shaped slot lead-in enables easier and faster wire installation. Rounded edges keep hands and wires free of abrasion.  |
|                                                            | Non-slip cover does not slide easily and resists vi-<br>bration. Flush cover attaches flush with sidewall for<br>finished look.                                                                    |
| General                                                    | Dual score lines are designed to yield clean breakoffs at the base of the slot and the duct. Versatile North American and DIN Standard mounding holes enables same duct for multiple applications. |
| Concrai                                                    |                                                                                                                                                                                                    |
| Style                                                      | Wide Slot                                                                                                                                                                                          |
| Nominal Width (inches)                                     | .75                                                                                                                                                                                                |
| Nominal Height (inches)                                    | 1.5                                                                                                                                                                                                |
| Material                                                   | Rigid PVC                                                                                                                                                                                          |
| Color                                                      | Gray                                                                                                                                                                                               |
| Adhesive-Backed                                            | No                                                                                                                                                                                                 |
| Mounting Holes                                             | Yes                                                                                                                                                                                                |
| Dimension Information                                      |                                                                                                                                                                                                    |
| Length (feet)                                              | 6                                                                                                                                                                                                  |
| Width (inches)                                             | 0.94                                                                                                                                                                                               |
| Height (inches)                                            | 1.60                                                                                                                                                                                               |
| A (inches)                                                 | 0.94                                                                                                                                                                                               |
| B (inches)                                                 | 1.14                                                                                                                                                                                               |
| C (inches)                                                 | 0.94                                                                                                                                                                                               |
| D (inches)                                                 | 1.50                                                                                                                                                                                               |
| E (inches)                                                 | 0.30                                                                                                                                                                                               |
| F (inches)                                                 | 0.93                                                                                                                                                                                               |
| G (inches)                                                 | 0.27                                                                                                                                                                                               |
| H (inches)                                                 | 0.10                                                                                                                                                                                               |
| I (inches)                                                 | 0.80                                                                                                                                                                                               |
| Accessories & Components                                   |                                                                                                                                                                                                    |
| ,                                                          |                                                                                                                                                                                                    |
| Cover                                                      | TY75CPG6                                                                                                                                                                                           |
| Packaging                                                  |                                                                                                                                                                                                    |
| T&B Order Multiple                                         | 120                                                                                                                                                                                                |
| T&B Inner Pack                                             | 6                                                                                                                                                                                                  |
| Package in Units                                           | 120                                                                                                                                                                                                |
| T&B Sold in UOM                                            | Feet                                                                                                                                                                                               |
| T&B Weight Per UOM                                         | 13.75 lbs. per 100                                                                                                                                                                                 |
| Application Support                                        |                                                                                                                                                                                                    |
| Product Selector                                           | TD_selector_duct_gray                                                                                                                                                                              |
| T&B Sales Drawings                                         | wsd-000180                                                                                                                                                                                         |
| Tab balos brawings                                         |                                                                                                                                                                                                    |