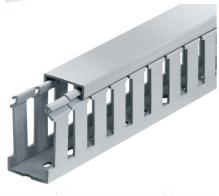

## Wiring Duct T&B Catalog Number:

TY75X15WPG6 **UPC Number:** 78621095691

**Technical Information** 

| Status:<br>Description:                                    | Active                                                                                                                                                                                             |
|------------------------------------------------------------|----------------------------------------------------------------------------------------------------------------------------------------------------------------------------------------------------|
| Wiring Duct Wide Slot 3/4 Inch X 1-1/2 Inch Rigid PVC Gray |                                                                                                                                                                                                    |
| Features                                                   |                                                                                                                                                                                                    |
|                                                            | Wide fingers and slots increase rigidity and enable insertion of bundles. V-Shaped slot lead-in enables easier and faster wire installation. Rounded edges keep hands and wires free of abrasion.  |
|                                                            | Non-slip cover does not slide easily and resists vi-<br>bration. Flush cover attaches flush with sidewall for<br>finished look.                                                                    |
| General                                                    | Dual score lines are designed to yield clean breakoffs at the base of the slot and the duct. Versatile North American and DIN Standard mounding holes enables same duct for multiple applications. |
| Concrai                                                    |                                                                                                                                                                                                    |
| Style                                                      | Wide Slot                                                                                                                                                                                          |
| Nominal Width (inches)                                     | .75                                                                                                                                                                                                |
| Nominal Height (inches)                                    | 1.5                                                                                                                                                                                                |
| Material                                                   | Rigid PVC                                                                                                                                                                                          |
| Color                                                      | Gray                                                                                                                                                                                               |
| Adhesive-Backed                                            | No                                                                                                                                                                                                 |
| Mounting Holes                                             | Yes                                                                                                                                                                                                |
| Dimension Information                                      |                                                                                                                                                                                                    |
| Length (feet)                                              | 6                                                                                                                                                                                                  |
| Width (inches)                                             | 0.94                                                                                                                                                                                               |
| Height (inches)                                            | 1.60                                                                                                                                                                                               |
| A (inches)                                                 | 0.94                                                                                                                                                                                               |
| B (inches)                                                 | 1.14                                                                                                                                                                                               |
| C (inches)                                                 | 0.94                                                                                                                                                                                               |
| D (inches)                                                 | 1.50                                                                                                                                                                                               |
| E (inches)                                                 | 0.30                                                                                                                                                                                               |
| F (inches)                                                 | 0.93                                                                                                                                                                                               |
| G (inches)                                                 | 0.27                                                                                                                                                                                               |
| H (inches)                                                 | 0.10                                                                                                                                                                                               |
| I (inches)                                                 | 0.80                                                                                                                                                                                               |
| Accessories & Components                                   |                                                                                                                                                                                                    |
| ,                                                          |                                                                                                                                                                                                    |
| Cover                                                      | TY75CPG6                                                                                                                                                                                           |
| Packaging                                                  |                                                                                                                                                                                                    |
| T&B Order Multiple                                         | 120                                                                                                                                                                                                |
| T&B Inner Pack                                             | 6                                                                                                                                                                                                  |
| Package in Units                                           | 120                                                                                                                                                                                                |
| T&B Sold in UOM                                            | Feet                                                                                                                                                                                               |
| T&B Weight Per UOM                                         | 13.75 lbs. per 100                                                                                                                                                                                 |
| Application Support                                        |                                                                                                                                                                                                    |
| Product Selector                                           | TD_selector_duct_gray                                                                                                                                                                              |
| T&B Sales Drawings                                         | wsd-000180                                                                                                                                                                                         |
| Tab balos brawings                                         |                                                                                                                                                                                                    |