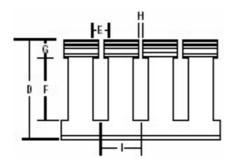

## Wiring Duct T&B Catalog Number:

TY75X15WPG6 **UPC Number:** 78621095691

**Technical Information** 

| Status:<br>Description:                                    | Active                                                                                                                                                                                             |
|------------------------------------------------------------|----------------------------------------------------------------------------------------------------------------------------------------------------------------------------------------------------|
| Wiring Duct Wide Slot 3/4 Inch X 1-1/2 Inch Rigid PVC Gray |                                                                                                                                                                                                    |
| Features                                                   |                                                                                                                                                                                                    |
|                                                            | Wide fingers and slots increase rigidity and enable insertion of bundles. V-Shaped slot lead-in enables easier and faster wire installation. Rounded edges keep hands and wires free of abrasion.  |
|                                                            | Non-slip cover does not slide easily and resists vi-<br>bration. Flush cover attaches flush with sidewall for<br>finished look.                                                                    |
| General                                                    | Dual score lines are designed to yield clean breakoffs at the base of the slot and the duct. Versatile North American and DIN Standard mounding holes enables same duct for multiple applications. |
| Concrai                                                    |                                                                                                                                                                                                    |
| Style                                                      | Wide Slot                                                                                                                                                                                          |
| Nominal Width (inches)                                     | .75                                                                                                                                                                                                |
| Nominal Height (inches)                                    | 1.5                                                                                                                                                                                                |
| Material                                                   | Rigid PVC                                                                                                                                                                                          |
| Color                                                      | Gray                                                                                                                                                                                               |
| Adhesive-Backed                                            | No                                                                                                                                                                                                 |
| Mounting Holes                                             | Yes                                                                                                                                                                                                |
| Dimension Information                                      |                                                                                                                                                                                                    |
| Length (feet)                                              | 6                                                                                                                                                                                                  |
| Width (inches)                                             | 0.94                                                                                                                                                                                               |
| Height (inches)                                            | 1.60                                                                                                                                                                                               |
| A (inches)                                                 | 0.94                                                                                                                                                                                               |
| B (inches)                                                 | 1.14                                                                                                                                                                                               |
| C (inches)                                                 | 0.94                                                                                                                                                                                               |
| D (inches)                                                 | 1.50                                                                                                                                                                                               |
| E (inches)                                                 | 0.30                                                                                                                                                                                               |
| F (inches)                                                 | 0.93                                                                                                                                                                                               |
| G (inches)                                                 | 0.27                                                                                                                                                                                               |
| H (inches)                                                 | 0.10                                                                                                                                                                                               |
| I (inches)                                                 | 0.80                                                                                                                                                                                               |
| Accessories & Components                                   |                                                                                                                                                                                                    |
| ,                                                          |                                                                                                                                                                                                    |
| Cover                                                      | TY75CPG6                                                                                                                                                                                           |
| Packaging                                                  |                                                                                                                                                                                                    |
| T&B Order Multiple                                         | 120                                                                                                                                                                                                |
| T&B Inner Pack                                             | 6                                                                                                                                                                                                  |
| Package in Units                                           | 120                                                                                                                                                                                                |
| T&B Sold in UOM                                            | Feet                                                                                                                                                                                               |
| T&B Weight Per UOM                                         | 13.75 lbs. per 100                                                                                                                                                                                 |
| Application Support                                        |                                                                                                                                                                                                    |
| Product Selector                                           | TD_selector_duct_gray                                                                                                                                                                              |
| T&B Sales Drawings                                         | wsd-000180                                                                                                                                                                                         |
| Tab balos brawings                                         |                                                                                                                                                                                                    |