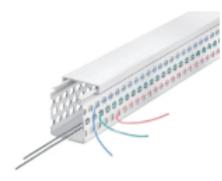

| Wiring Duct Round Hole 3 Inch X Features | 4 Inch Rigid PVC White                                                                                                                                                                                                                                                                                          |
|------------------------------------------|-----------------------------------------------------------------------------------------------------------------------------------------------------------------------------------------------------------------------------------------------------------------------------------------------------------------|
|                                          | Multiple rows of holes retain wire at different heights and positions with or without the cover. Features maximum number of wire holes. Rounded edges keep hands and wires free of abrasion.  Non-slip cover does not slide easily and resists vibration. Cover attaches flush with sidewall for finished look. |
|                                          | Base score line enables sidewall section to be removed. Integrated mounting holes - larger sizes include staggered holes for mounting flexibility.                                                                                                                                                              |
| General                                  |                                                                                                                                                                                                                                                                                                                 |
| Style<br>Nominal Width (inches)          | Round Hole 3                                                                                                                                                                                                                                                                                                    |
| Nominal Height (inches)                  | 4                                                                                                                                                                                                                                                                                                               |
| Material                                 | Rigid PVC                                                                                                                                                                                                                                                                                                       |
| Color                                    | White                                                                                                                                                                                                                                                                                                           |
| Hole Size (inches)                       | 7/16"                                                                                                                                                                                                                                                                                                           |
| Rows of Holes                            | 6                                                                                                                                                                                                                                                                                                               |
| Adhesive-Backed                          | No                                                                                                                                                                                                                                                                                                              |
| Mounting Holes                           | Yes                                                                                                                                                                                                                                                                                                             |
| Dimension Information                    |                                                                                                                                                                                                                                                                                                                 |
| Length (feet)                            | 6                                                                                                                                                                                                                                                                                                               |
| Width (inches)                           | 3.25                                                                                                                                                                                                                                                                                                            |
| Height (inches)                          | 4.46                                                                                                                                                                                                                                                                                                            |
| A (inches)                               | 3.25                                                                                                                                                                                                                                                                                                            |
| B (inches)                               | 4.46                                                                                                                                                                                                                                                                                                            |
| C (inches)                               | 3.25                                                                                                                                                                                                                                                                                                            |
| D (inches)                               | 4.39                                                                                                                                                                                                                                                                                                            |
| E (inches)                               | 0.39                                                                                                                                                                                                                                                                                                            |
| F (inches)                               | 4.00                                                                                                                                                                                                                                                                                                            |
| G (inches)                               | 0.67                                                                                                                                                                                                                                                                                                            |
| Accessories & Components                 |                                                                                                                                                                                                                                                                                                                 |
| Cover                                    | TY3CPW6                                                                                                                                                                                                                                                                                                         |
| Packaging                                |                                                                                                                                                                                                                                                                                                                 |
| T&B Order Multiple                       | 60                                                                                                                                                                                                                                                                                                              |
| T&B Inner Pack                           | 6                                                                                                                                                                                                                                                                                                               |
| Package in Units                         | 60                                                                                                                                                                                                                                                                                                              |
| T&B Sold in UOM                          | Feet                                                                                                                                                                                                                                                                                                            |
| T&B Weight Per UOM                       | 50 lbs. per 100                                                                                                                                                                                                                                                                                                 |
| Application Support                      |                                                                                                                                                                                                                                                                                                                 |
| Product Selector                         | TD_selector_duct_white                                                                                                                                                                                                                                                                                          |
| T&B Sales Drawings                       | wsd-000182                                                                                                                                                                                                                                                                                                      |
| Technical Information                    | Available on Website                                                                                                                                                                                                                                                                                            |
|                                          | ,                                                                                                                                                                                                                                                                                                               |