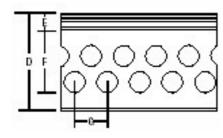

| Wiring Duct Round Hole 3 Inch X Features | 4 Inch Rigid PVC White                                                                                                                                                                                                                                                                                          |
|------------------------------------------|-----------------------------------------------------------------------------------------------------------------------------------------------------------------------------------------------------------------------------------------------------------------------------------------------------------------|
|                                          | Multiple rows of holes retain wire at different heights and positions with or without the cover. Features maximum number of wire holes. Rounded edges keep hands and wires free of abrasion.  Non-slip cover does not slide easily and resists vibration. Cover attaches flush with sidewall for finished look. |
|                                          | Base score line enables sidewall section to be removed. Integrated mounting holes - larger sizes include staggered holes for mounting flexibility.                                                                                                                                                              |
| General                                  |                                                                                                                                                                                                                                                                                                                 |
| Style<br>Nominal Width (inches)          | Round Hole 3                                                                                                                                                                                                                                                                                                    |
| Nominal Height (inches)                  | 4                                                                                                                                                                                                                                                                                                               |
| Material                                 | Rigid PVC                                                                                                                                                                                                                                                                                                       |
| Color                                    | White                                                                                                                                                                                                                                                                                                           |
| Hole Size (inches)                       | 7/16"                                                                                                                                                                                                                                                                                                           |
| Rows of Holes                            | 6                                                                                                                                                                                                                                                                                                               |
| Adhesive-Backed                          | No                                                                                                                                                                                                                                                                                                              |
| Mounting Holes                           | Yes                                                                                                                                                                                                                                                                                                             |
| Dimension Information                    |                                                                                                                                                                                                                                                                                                                 |
| Length (feet)                            | 6                                                                                                                                                                                                                                                                                                               |
| Width (inches)                           | 3.25                                                                                                                                                                                                                                                                                                            |
| Height (inches)                          | 4.46                                                                                                                                                                                                                                                                                                            |
| A (inches)                               | 3.25                                                                                                                                                                                                                                                                                                            |
| B (inches)                               | 4.46                                                                                                                                                                                                                                                                                                            |
| C (inches)                               | 3.25                                                                                                                                                                                                                                                                                                            |
| D (inches)                               | 4.39                                                                                                                                                                                                                                                                                                            |
| E (inches)                               | 0.39                                                                                                                                                                                                                                                                                                            |
| F (inches)                               | 4.00                                                                                                                                                                                                                                                                                                            |
| G (inches)                               | 0.67                                                                                                                                                                                                                                                                                                            |
| Accessories & Components                 |                                                                                                                                                                                                                                                                                                                 |
| Cover                                    | TY3CPW6                                                                                                                                                                                                                                                                                                         |
| Packaging                                |                                                                                                                                                                                                                                                                                                                 |
| T&B Order Multiple                       | 60                                                                                                                                                                                                                                                                                                              |
| T&B Inner Pack                           | 6                                                                                                                                                                                                                                                                                                               |
| Package in Units                         | 60                                                                                                                                                                                                                                                                                                              |
| T&B Sold in UOM                          | Feet                                                                                                                                                                                                                                                                                                            |
| T&B Weight Per UOM                       | 50 lbs. per 100                                                                                                                                                                                                                                                                                                 |
| Application Support                      |                                                                                                                                                                                                                                                                                                                 |
| Product Selector                         | TD_selector_duct_white                                                                                                                                                                                                                                                                                          |
| T&B Sales Drawings                       | wsd-000182                                                                                                                                                                                                                                                                                                      |
| Technical Information                    | Available on Website                                                                                                                                                                                                                                                                                            |
|                                          | ,                                                                                                                                                                                                                                                                                                               |