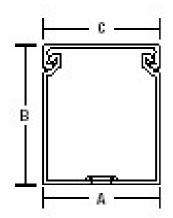

| Wiring Duct Round Hole 3 Inch X Features | 4 Inch Rigid PVC White                                                                                                                                                                                                                                                                                          |
|------------------------------------------|-----------------------------------------------------------------------------------------------------------------------------------------------------------------------------------------------------------------------------------------------------------------------------------------------------------------|
|                                          | Multiple rows of holes retain wire at different heights and positions with or without the cover. Features maximum number of wire holes. Rounded edges keep hands and wires free of abrasion.  Non-slip cover does not slide easily and resists vibration. Cover attaches flush with sidewall for finished look. |
|                                          | Base score line enables sidewall section to be removed. Integrated mounting holes - larger sizes include staggered holes for mounting flexibility.                                                                                                                                                              |
| General                                  |                                                                                                                                                                                                                                                                                                                 |
| Style<br>Nominal Width (inches)          | Round Hole 3                                                                                                                                                                                                                                                                                                    |
| Nominal Height (inches)                  | 4                                                                                                                                                                                                                                                                                                               |
| Material                                 | Rigid PVC                                                                                                                                                                                                                                                                                                       |
| Color                                    | White                                                                                                                                                                                                                                                                                                           |
| Hole Size (inches)                       | 7/16"                                                                                                                                                                                                                                                                                                           |
| Rows of Holes                            | 6                                                                                                                                                                                                                                                                                                               |
| Adhesive-Backed                          | No                                                                                                                                                                                                                                                                                                              |
| Mounting Holes                           | Yes                                                                                                                                                                                                                                                                                                             |
| Dimension Information                    |                                                                                                                                                                                                                                                                                                                 |
| Length (feet)                            | 6                                                                                                                                                                                                                                                                                                               |
| Width (inches)                           | 3.25                                                                                                                                                                                                                                                                                                            |
| Height (inches)                          | 4.46                                                                                                                                                                                                                                                                                                            |
| A (inches)                               | 3.25                                                                                                                                                                                                                                                                                                            |
| B (inches)                               | 4.46                                                                                                                                                                                                                                                                                                            |
| C (inches)                               | 3.25                                                                                                                                                                                                                                                                                                            |
| D (inches)                               | 4.39                                                                                                                                                                                                                                                                                                            |
| E (inches)                               | 0.39                                                                                                                                                                                                                                                                                                            |
| F (inches)                               | 4.00                                                                                                                                                                                                                                                                                                            |
| G (inches)                               | 0.67                                                                                                                                                                                                                                                                                                            |
| Accessories & Components                 |                                                                                                                                                                                                                                                                                                                 |
| Cover                                    | TY3CPW6                                                                                                                                                                                                                                                                                                         |
| Packaging                                |                                                                                                                                                                                                                                                                                                                 |
| T&B Order Multiple                       | 60                                                                                                                                                                                                                                                                                                              |
| T&B Inner Pack                           | 6                                                                                                                                                                                                                                                                                                               |
| Package in Units                         | 60                                                                                                                                                                                                                                                                                                              |
| T&B Sold in UOM                          | Feet                                                                                                                                                                                                                                                                                                            |
| T&B Weight Per UOM                       | 50 lbs. per 100                                                                                                                                                                                                                                                                                                 |
| Application Support                      |                                                                                                                                                                                                                                                                                                                 |
| Product Selector                         | TD_selector_duct_white                                                                                                                                                                                                                                                                                          |
| T&B Sales Drawings                       | wsd-000182                                                                                                                                                                                                                                                                                                      |
| Technical Information                    | Available on Website                                                                                                                                                                                                                                                                                            |
|                                          | ,                                                                                                                                                                                                                                                                                                               |