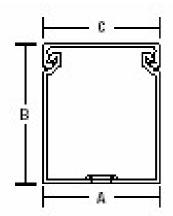

## Wiring Duct T&B Catalog Number:

TY3X3RPG6

**UPC Number:** 78621095737 Active Status:

**Description:** 

|   |    | . 4 . |    | _ | _ |
|---|----|-------|----|---|---|
| - | 62 | Iti   | ır | e | S |

| Wiring Duct Round Hole 3 Inch X Features | 3 Inch Rigid PVC Gray                                                                                                                                                                                                                                                                                           |
|------------------------------------------|-----------------------------------------------------------------------------------------------------------------------------------------------------------------------------------------------------------------------------------------------------------------------------------------------------------------|
|                                          | Multiple rows of holes retain wire at different heights and positions with or without the cover. Features maximum number of wire holes. Rounded edges keep hands and wires free of abrasion.  Non-slip cover does not slide easily and resists vibration. Cover attaches flush with sidewall for finished look. |
|                                          | Base score line enables sidewall section to be removed. Integrated mounting holes - larger sizes include staggered holes for mounting flexibility.                                                                                                                                                              |
| General                                  |                                                                                                                                                                                                                                                                                                                 |
| Style                                    | Round Hole                                                                                                                                                                                                                                                                                                      |
| Nominal Width (inches)                   | 3                                                                                                                                                                                                                                                                                                               |
| Nominal Height (inches)                  | 3                                                                                                                                                                                                                                                                                                               |
| Material                                 | Rigid PVC                                                                                                                                                                                                                                                                                                       |
| Color                                    | Gray                                                                                                                                                                                                                                                                                                            |
| Hole Size (inches)                       | 7/16"                                                                                                                                                                                                                                                                                                           |
| Rows of Holes                            | 4                                                                                                                                                                                                                                                                                                               |
| Adhesive-Backed                          | No                                                                                                                                                                                                                                                                                                              |
| Mounting Holes                           | Yes                                                                                                                                                                                                                                                                                                             |
| Dimension Information                    |                                                                                                                                                                                                                                                                                                                 |
| Length (feet)                            | 6                                                                                                                                                                                                                                                                                                               |
| Width (inches)                           | 3.25                                                                                                                                                                                                                                                                                                            |
| Height (inches)                          | 3.14                                                                                                                                                                                                                                                                                                            |
| A (inches)                               | 3.25                                                                                                                                                                                                                                                                                                            |
| B (inches)                               | 3.14                                                                                                                                                                                                                                                                                                            |
| C (inches)                               | 3.25                                                                                                                                                                                                                                                                                                            |
| D (inches)                               | 3.06                                                                                                                                                                                                                                                                                                            |
| E (inches)                               | 0.38                                                                                                                                                                                                                                                                                                            |
| F (inches)                               | 2.68                                                                                                                                                                                                                                                                                                            |
| G (inches)                               | 0.67                                                                                                                                                                                                                                                                                                            |
| Accessories & Components                 |                                                                                                                                                                                                                                                                                                                 |
| Cover                                    | TY3CPG6                                                                                                                                                                                                                                                                                                         |
| Packaging                                |                                                                                                                                                                                                                                                                                                                 |
| T&B Order Multiple                       | 60                                                                                                                                                                                                                                                                                                              |
| T&B Inner Pack                           | 6                                                                                                                                                                                                                                                                                                               |
| Package in Units                         | 60                                                                                                                                                                                                                                                                                                              |
| T&B Sold in UOM                          | Feet                                                                                                                                                                                                                                                                                                            |
| T&B Weight Per UOM                       | 2.17 lbs. Each                                                                                                                                                                                                                                                                                                  |
| Application Support                      |                                                                                                                                                                                                                                                                                                                 |
| Product Selector                         | TD_selector_duct_gray                                                                                                                                                                                                                                                                                           |
| T&B Sales Drawings                       | wsd-000182                                                                                                                                                                                                                                                                                                      |
| Technical Information                    | Available on Website                                                                                                                                                                                                                                                                                            |
|                                          |                                                                                                                                                                                                                                                                                                                 |