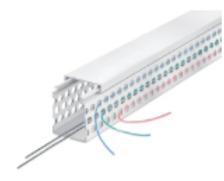

## Wiring Duct T&B Catalog Number:

TY3X3RPG6

**UPC Number:** 78621095737 Active Status:

**Description:** 

|   |    | . 4 . |    | _ | _ |
|---|----|-------|----|---|---|
| - | 62 | Iti   | ır | e | S |

| Wiring Duct Round Hole 3 Inch X Features | 3 Inch Rigid PVC Gray                                                                                                                                                                                                                                                                                           |
|------------------------------------------|-----------------------------------------------------------------------------------------------------------------------------------------------------------------------------------------------------------------------------------------------------------------------------------------------------------------|
|                                          | Multiple rows of holes retain wire at different heights and positions with or without the cover. Features maximum number of wire holes. Rounded edges keep hands and wires free of abrasion.  Non-slip cover does not slide easily and resists vibration. Cover attaches flush with sidewall for finished look. |
|                                          | Base score line enables sidewall section to be removed. Integrated mounting holes - larger sizes include staggered holes for mounting flexibility.                                                                                                                                                              |
| General                                  |                                                                                                                                                                                                                                                                                                                 |
| Style                                    | Round Hole                                                                                                                                                                                                                                                                                                      |
| Nominal Width (inches)                   | 3                                                                                                                                                                                                                                                                                                               |
| Nominal Height (inches)                  | 3                                                                                                                                                                                                                                                                                                               |
| Material                                 | Rigid PVC                                                                                                                                                                                                                                                                                                       |
| Color                                    | Gray                                                                                                                                                                                                                                                                                                            |
| Hole Size (inches)                       | 7/16"                                                                                                                                                                                                                                                                                                           |
| Rows of Holes                            | 4                                                                                                                                                                                                                                                                                                               |
| Adhesive-Backed                          | No                                                                                                                                                                                                                                                                                                              |
| Mounting Holes                           | Yes                                                                                                                                                                                                                                                                                                             |
| Dimension Information                    |                                                                                                                                                                                                                                                                                                                 |
| Length (feet)                            | 6                                                                                                                                                                                                                                                                                                               |
| Width (inches)                           | 3.25                                                                                                                                                                                                                                                                                                            |
| Height (inches)                          | 3.14                                                                                                                                                                                                                                                                                                            |
| A (inches)                               | 3.25                                                                                                                                                                                                                                                                                                            |
| B (inches)                               | 3.14                                                                                                                                                                                                                                                                                                            |
| C (inches)                               | 3.25                                                                                                                                                                                                                                                                                                            |
| D (inches)                               | 3.06                                                                                                                                                                                                                                                                                                            |
| E (inches)                               | 0.38                                                                                                                                                                                                                                                                                                            |
| F (inches)                               | 2.68                                                                                                                                                                                                                                                                                                            |
| G (inches)                               | 0.67                                                                                                                                                                                                                                                                                                            |
| Accessories & Components                 |                                                                                                                                                                                                                                                                                                                 |
| Cover                                    | TY3CPG6                                                                                                                                                                                                                                                                                                         |
| Packaging                                |                                                                                                                                                                                                                                                                                                                 |
| T&B Order Multiple                       | 60                                                                                                                                                                                                                                                                                                              |
| T&B Inner Pack                           | 6                                                                                                                                                                                                                                                                                                               |
| Package in Units                         | 60                                                                                                                                                                                                                                                                                                              |
| T&B Sold in UOM                          | Feet                                                                                                                                                                                                                                                                                                            |
| T&B Weight Per UOM                       | 2.17 lbs. Each                                                                                                                                                                                                                                                                                                  |
| Application Support                      |                                                                                                                                                                                                                                                                                                                 |
| Product Selector                         | TD_selector_duct_gray                                                                                                                                                                                                                                                                                           |
| T&B Sales Drawings                       | wsd-000182                                                                                                                                                                                                                                                                                                      |
| Technical Information                    | Available on Website                                                                                                                                                                                                                                                                                            |
|                                          |                                                                                                                                                                                                                                                                                                                 |