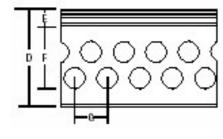

## Wiring Duct T&B Catalog Number:

TY3X3RPG6

**UPC Number:** 78621095737 Active Status:

**Description:** 

|   |    | . 4 . |    | _ | _ |
|---|----|-------|----|---|---|
| - | 62 | Iti   | ır | e | S |

| Wiring Duct Round Hole 3 Inch X Features | 3 Inch Rigid PVC Gray                                                                                                                                                                                                                                                                                           |
|------------------------------------------|-----------------------------------------------------------------------------------------------------------------------------------------------------------------------------------------------------------------------------------------------------------------------------------------------------------------|
|                                          | Multiple rows of holes retain wire at different heights and positions with or without the cover. Features maximum number of wire holes. Rounded edges keep hands and wires free of abrasion.  Non-slip cover does not slide easily and resists vibration. Cover attaches flush with sidewall for finished look. |
|                                          | Base score line enables sidewall section to be removed. Integrated mounting holes - larger sizes include staggered holes for mounting flexibility.                                                                                                                                                              |
| General                                  |                                                                                                                                                                                                                                                                                                                 |
| Style                                    | Round Hole                                                                                                                                                                                                                                                                                                      |
| Nominal Width (inches)                   | 3                                                                                                                                                                                                                                                                                                               |
| Nominal Height (inches)                  | 3                                                                                                                                                                                                                                                                                                               |
| Material                                 | Rigid PVC                                                                                                                                                                                                                                                                                                       |
| Color                                    | Gray                                                                                                                                                                                                                                                                                                            |
| Hole Size (inches)                       | 7/16"                                                                                                                                                                                                                                                                                                           |
| Rows of Holes                            | 4                                                                                                                                                                                                                                                                                                               |
| Adhesive-Backed                          | No                                                                                                                                                                                                                                                                                                              |
| Mounting Holes                           | Yes                                                                                                                                                                                                                                                                                                             |
| Dimension Information                    |                                                                                                                                                                                                                                                                                                                 |
| Length (feet)                            | 6                                                                                                                                                                                                                                                                                                               |
| Width (inches)                           | 3.25                                                                                                                                                                                                                                                                                                            |
| Height (inches)                          | 3.14                                                                                                                                                                                                                                                                                                            |
| A (inches)                               | 3.25                                                                                                                                                                                                                                                                                                            |
| B (inches)                               | 3.14                                                                                                                                                                                                                                                                                                            |
| C (inches)                               | 3.25                                                                                                                                                                                                                                                                                                            |
| D (inches)                               | 3.06                                                                                                                                                                                                                                                                                                            |
| E (inches)                               | 0.38                                                                                                                                                                                                                                                                                                            |
| F (inches)                               | 2.68                                                                                                                                                                                                                                                                                                            |
| G (inches)                               | 0.67                                                                                                                                                                                                                                                                                                            |
| Accessories & Components                 |                                                                                                                                                                                                                                                                                                                 |
| Cover                                    | TY3CPG6                                                                                                                                                                                                                                                                                                         |
| Packaging                                |                                                                                                                                                                                                                                                                                                                 |
| T&B Order Multiple                       | 60                                                                                                                                                                                                                                                                                                              |
| T&B Inner Pack                           | 6                                                                                                                                                                                                                                                                                                               |
| Package in Units                         | 60                                                                                                                                                                                                                                                                                                              |
| T&B Sold in UOM                          | Feet                                                                                                                                                                                                                                                                                                            |
| T&B Weight Per UOM                       | 2.17 lbs. Each                                                                                                                                                                                                                                                                                                  |
| Application Support                      |                                                                                                                                                                                                                                                                                                                 |
| Product Selector                         | TD_selector_duct_gray                                                                                                                                                                                                                                                                                           |
| T&B Sales Drawings                       | wsd-000182                                                                                                                                                                                                                                                                                                      |
| Technical Information                    | Available on Website                                                                                                                                                                                                                                                                                            |
|                                          |                                                                                                                                                                                                                                                                                                                 |