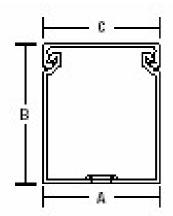

| Wiring Duct Round Hole 2 Inch X <b>Features</b> | 4 Inch Rigid PVC White                                                                                                                                                                       |
|-------------------------------------------------|----------------------------------------------------------------------------------------------------------------------------------------------------------------------------------------------|
| i dataroo                                       |                                                                                                                                                                                              |
|                                                 | Multiple rows of holes retain wire at different heights and positions with or without the cover. Features maximum number of wire holes. Rounded edges keep hands and wires free of abrasion. |
|                                                 | Non-slip cover does not slide easily and resists vibration. Cover attaches flush with sidewall for finished look.                                                                            |
|                                                 | Base score line enables sidewall section to be removed. Integrated mounting holes - larger sizes include staggered holes for mounting flexibility.                                           |
| General                                         |                                                                                                                                                                                              |
| Style                                           | Round Hole                                                                                                                                                                                   |
| Nominal Width (inches)                          | 2                                                                                                                                                                                            |
| Nominal Height (inches)                         | 4                                                                                                                                                                                            |
| Material                                        | Rigid PVC                                                                                                                                                                                    |
| Color                                           | White                                                                                                                                                                                        |
| Hole Size (inches)                              | 7/16"                                                                                                                                                                                        |
| Rows of Holes                                   | 6                                                                                                                                                                                            |
| Adhesive-Backed                                 | No                                                                                                                                                                                           |
| Mounting Holes                                  | Yes                                                                                                                                                                                          |
| Dimension Information                           |                                                                                                                                                                                              |
| Length (feet)                                   | 6                                                                                                                                                                                            |
| Width (inches)                                  | 2.25                                                                                                                                                                                         |
|                                                 | 4.46                                                                                                                                                                                         |
| Height (inches)                                 | 2.25                                                                                                                                                                                         |
| A (inches)                                      | 4.46                                                                                                                                                                                         |
| B (inches)                                      |                                                                                                                                                                                              |
| C (inches)                                      | 2.25                                                                                                                                                                                         |
| D (inches)                                      | 4.33                                                                                                                                                                                         |
| E (inches)                                      | 0.33                                                                                                                                                                                         |
| F (inches)                                      | 4.00                                                                                                                                                                                         |
| G (inches)                                      | 0.67                                                                                                                                                                                         |
| Accessories & Components                        |                                                                                                                                                                                              |
| Cover                                           | TY2CPW6                                                                                                                                                                                      |
| Packaging                                       |                                                                                                                                                                                              |
| T&B Order Multiple                              | 60                                                                                                                                                                                           |
| T&B Inner Pack                                  | 6                                                                                                                                                                                            |
| Package in Units                                | 60                                                                                                                                                                                           |
| T&B Sold in UOM                                 | Feet                                                                                                                                                                                         |
| T&B Weight Per UOM                              | 58 lbs. per 100                                                                                                                                                                              |
| Application Support                             |                                                                                                                                                                                              |
|                                                 |                                                                                                                                                                                              |
| Product Selector                                | TD_selector_duct_white                                                                                                                                                                       |
| T&B Sales Drawings                              | wsd-000182                                                                                                                                                                                   |