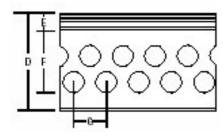

| Wiring Duct Round Hole 2 Inch X <b>Features</b> | 4 Inch Rigid PVC White                                                                                                                                                                       |
|-------------------------------------------------|----------------------------------------------------------------------------------------------------------------------------------------------------------------------------------------------|
| i dataroo                                       |                                                                                                                                                                                              |
|                                                 | Multiple rows of holes retain wire at different heights and positions with or without the cover. Features maximum number of wire holes. Rounded edges keep hands and wires free of abrasion. |
|                                                 | Non-slip cover does not slide easily and resists vibration. Cover attaches flush with sidewall for finished look.                                                                            |
|                                                 | Base score line enables sidewall section to be removed. Integrated mounting holes - larger sizes include staggered holes for mounting flexibility.                                           |
| General                                         |                                                                                                                                                                                              |
| Style                                           | Round Hole                                                                                                                                                                                   |
| Nominal Width (inches)                          | 2                                                                                                                                                                                            |
| Nominal Height (inches)                         | 4                                                                                                                                                                                            |
| Material                                        | Rigid PVC                                                                                                                                                                                    |
| Color                                           | White                                                                                                                                                                                        |
| Hole Size (inches)                              | 7/16"                                                                                                                                                                                        |
| Rows of Holes                                   | 6                                                                                                                                                                                            |
| Adhesive-Backed                                 | No                                                                                                                                                                                           |
| Mounting Holes                                  | Yes                                                                                                                                                                                          |
| Dimension Information                           |                                                                                                                                                                                              |
| Length (feet)                                   | 6                                                                                                                                                                                            |
| Width (inches)                                  | 2.25                                                                                                                                                                                         |
|                                                 | 4.46                                                                                                                                                                                         |
| Height (inches)                                 | 2.25                                                                                                                                                                                         |
| A (inches)                                      | 4.46                                                                                                                                                                                         |
| B (inches)                                      |                                                                                                                                                                                              |
| C (inches)                                      | 2.25                                                                                                                                                                                         |
| D (inches)                                      | 4.33                                                                                                                                                                                         |
| E (inches)                                      | 0.33                                                                                                                                                                                         |
| F (inches)                                      | 4.00                                                                                                                                                                                         |
| G (inches)                                      | 0.67                                                                                                                                                                                         |
| Accessories & Components                        |                                                                                                                                                                                              |
| Cover                                           | TY2CPW6                                                                                                                                                                                      |
| Packaging                                       |                                                                                                                                                                                              |
| T&B Order Multiple                              | 60                                                                                                                                                                                           |
| T&B Inner Pack                                  | 6                                                                                                                                                                                            |
| Package in Units                                | 60                                                                                                                                                                                           |
| T&B Sold in UOM                                 | Feet                                                                                                                                                                                         |
| T&B Weight Per UOM                              | 58 lbs. per 100                                                                                                                                                                              |
| Application Support                             |                                                                                                                                                                                              |
|                                                 |                                                                                                                                                                                              |
| Product Selector                                | TD_selector_duct_white                                                                                                                                                                       |
| T&B Sales Drawings                              | wsd-000182                                                                                                                                                                                   |