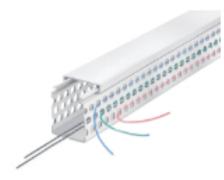

| Wiring Duct Round Hole 2 Inch >                 | ( 4 Inch Rigid PVC Black                                                                                                                                                                                                                           |
|-------------------------------------------------|----------------------------------------------------------------------------------------------------------------------------------------------------------------------------------------------------------------------------------------------------|
| Features                                        |                                                                                                                                                                                                                                                    |
|                                                 | Multiple rows of holes retain wire at different heights and positions with or without the cover. Features maximum number of wire holes. Rounded edges keep hands and wires free of abrasion.  Non-slip cover does not slide easily and resists vi- |
|                                                 | bration. Cover attaches flush with sidewall for finished look.                                                                                                                                                                                     |
|                                                 | Base score line enables sidewall section to be removed. Integrated mounting holes - larger sizes include staggered holes for mounting flexibility.                                                                                                 |
| General                                         |                                                                                                                                                                                                                                                    |
| Style                                           | Round Hole                                                                                                                                                                                                                                         |
| Style                                           | 2                                                                                                                                                                                                                                                  |
| Nominal Width (inches)  Nominal Height (inches) | 4                                                                                                                                                                                                                                                  |
| Material                                        | Rigid PVC                                                                                                                                                                                                                                          |
| Color                                           | Black                                                                                                                                                                                                                                              |
| Hole Size (inches)                              | 7/16"                                                                                                                                                                                                                                              |
| Rows of Holes                                   | 6                                                                                                                                                                                                                                                  |
| Adhesive-Backed                                 | No                                                                                                                                                                                                                                                 |
| Mounting Holes                                  | Yes                                                                                                                                                                                                                                                |
| Dimension Information                           | 163                                                                                                                                                                                                                                                |
|                                                 |                                                                                                                                                                                                                                                    |
| Length (feet)                                   | 6                                                                                                                                                                                                                                                  |
| Width (inches)                                  | 2.25                                                                                                                                                                                                                                               |
| Height (inches)                                 | 4.46                                                                                                                                                                                                                                               |
| A (inches)                                      | 2.25                                                                                                                                                                                                                                               |
| B (inches)                                      | 4.46                                                                                                                                                                                                                                               |
| C (inches)                                      | 2.25                                                                                                                                                                                                                                               |
| D (inches)                                      | 4.33                                                                                                                                                                                                                                               |
| E (inches)                                      | 0.33                                                                                                                                                                                                                                               |
| F (inches)                                      | 4.00                                                                                                                                                                                                                                               |
| G (inches)                                      | 0.67                                                                                                                                                                                                                                               |
| Accessories & Components                        |                                                                                                                                                                                                                                                    |
| Cover                                           | TY2CPB6                                                                                                                                                                                                                                            |
| Packaging                                       |                                                                                                                                                                                                                                                    |
| T&B Order Multiple                              | 60                                                                                                                                                                                                                                                 |
| T&B Inner Pack                                  | 6                                                                                                                                                                                                                                                  |
| Package in Units                                | 60                                                                                                                                                                                                                                                 |
| T&B Sold in UOM                                 | Feet                                                                                                                                                                                                                                               |
| T&B Weight Per UOM                              | 45 lbs. per 100                                                                                                                                                                                                                                    |
| Application Support                             |                                                                                                                                                                                                                                                    |
| Product Selector                                | TD_selector_duct_black                                                                                                                                                                                                                             |
| T&B Sales Drawings                              | wsd-000182                                                                                                                                                                                                                                         |
| Technical Information                           | Available on Website                                                                                                                                                                                                                               |
|                                                 |                                                                                                                                                                                                                                                    |