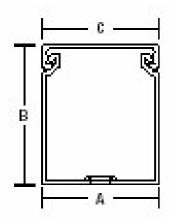

| Wiring Duct Round Hole 2 Inch >                 | ( 4 Inch Rigid PVC Black                                                                                                                                                                                                                           |
|-------------------------------------------------|----------------------------------------------------------------------------------------------------------------------------------------------------------------------------------------------------------------------------------------------------|
| Features                                        |                                                                                                                                                                                                                                                    |
|                                                 | Multiple rows of holes retain wire at different heights and positions with or without the cover. Features maximum number of wire holes. Rounded edges keep hands and wires free of abrasion.  Non-slip cover does not slide easily and resists vi- |
|                                                 | bration. Cover attaches flush with sidewall for finished look.                                                                                                                                                                                     |
|                                                 | Base score line enables sidewall section to be removed. Integrated mounting holes - larger sizes include staggered holes for mounting flexibility.                                                                                                 |
| General                                         |                                                                                                                                                                                                                                                    |
| Style                                           | Round Hole                                                                                                                                                                                                                                         |
| Style                                           | 2                                                                                                                                                                                                                                                  |
| Nominal Width (inches)  Nominal Height (inches) | 4                                                                                                                                                                                                                                                  |
| Material                                        | Rigid PVC                                                                                                                                                                                                                                          |
| Color                                           | Black                                                                                                                                                                                                                                              |
| Hole Size (inches)                              | 7/16"                                                                                                                                                                                                                                              |
| Rows of Holes                                   | 6                                                                                                                                                                                                                                                  |
| Adhesive-Backed                                 | No                                                                                                                                                                                                                                                 |
| Mounting Holes                                  | Yes                                                                                                                                                                                                                                                |
| Dimension Information                           | 163                                                                                                                                                                                                                                                |
|                                                 |                                                                                                                                                                                                                                                    |
| Length (feet)                                   | 6                                                                                                                                                                                                                                                  |
| Width (inches)                                  | 2.25                                                                                                                                                                                                                                               |
| Height (inches)                                 | 4.46                                                                                                                                                                                                                                               |
| A (inches)                                      | 2.25                                                                                                                                                                                                                                               |
| B (inches)                                      | 4.46                                                                                                                                                                                                                                               |
| C (inches)                                      | 2.25                                                                                                                                                                                                                                               |
| D (inches)                                      | 4.33                                                                                                                                                                                                                                               |
| E (inches)                                      | 0.33                                                                                                                                                                                                                                               |
| F (inches)                                      | 4.00                                                                                                                                                                                                                                               |
| G (inches)                                      | 0.67                                                                                                                                                                                                                                               |
| Accessories & Components                        |                                                                                                                                                                                                                                                    |
| Cover                                           | TY2CPB6                                                                                                                                                                                                                                            |
| Packaging                                       |                                                                                                                                                                                                                                                    |
| T&B Order Multiple                              | 60                                                                                                                                                                                                                                                 |
| T&B Inner Pack                                  | 6                                                                                                                                                                                                                                                  |
| Package in Units                                | 60                                                                                                                                                                                                                                                 |
| T&B Sold in UOM                                 | Feet                                                                                                                                                                                                                                               |
| T&B Weight Per UOM                              | 45 lbs. per 100                                                                                                                                                                                                                                    |
| Application Support                             |                                                                                                                                                                                                                                                    |
| Product Selector                                | TD_selector_duct_black                                                                                                                                                                                                                             |
| T&B Sales Drawings                              | wsd-000182                                                                                                                                                                                                                                         |
| Technical Information                           | Available on Website                                                                                                                                                                                                                               |
|                                                 |                                                                                                                                                                                                                                                    |