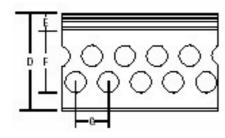

| Wiring Duct Round Hole 2 Inch >                 | ( 4 Inch Rigid PVC Black                                                                                                                                                                                                                           |
|-------------------------------------------------|----------------------------------------------------------------------------------------------------------------------------------------------------------------------------------------------------------------------------------------------------|
| Features                                        |                                                                                                                                                                                                                                                    |
|                                                 | Multiple rows of holes retain wire at different heights and positions with or without the cover. Features maximum number of wire holes. Rounded edges keep hands and wires free of abrasion.  Non-slip cover does not slide easily and resists vi- |
|                                                 | bration. Cover attaches flush with sidewall for finished look.                                                                                                                                                                                     |
|                                                 | Base score line enables sidewall section to be removed. Integrated mounting holes - larger sizes include staggered holes for mounting flexibility.                                                                                                 |
| General                                         |                                                                                                                                                                                                                                                    |
| Style                                           | Round Hole                                                                                                                                                                                                                                         |
| Style                                           | 2                                                                                                                                                                                                                                                  |
| Nominal Width (inches)  Nominal Height (inches) | 4                                                                                                                                                                                                                                                  |
| Material                                        | Rigid PVC                                                                                                                                                                                                                                          |
| Color                                           | Black                                                                                                                                                                                                                                              |
| Hole Size (inches)                              | 7/16"                                                                                                                                                                                                                                              |
| Rows of Holes                                   | 6                                                                                                                                                                                                                                                  |
| Adhesive-Backed                                 | No                                                                                                                                                                                                                                                 |
| Mounting Holes                                  | Yes                                                                                                                                                                                                                                                |
| Dimension Information                           | 163                                                                                                                                                                                                                                                |
|                                                 |                                                                                                                                                                                                                                                    |
| Length (feet)                                   | 6                                                                                                                                                                                                                                                  |
| Width (inches)                                  | 2.25                                                                                                                                                                                                                                               |
| Height (inches)                                 | 4.46                                                                                                                                                                                                                                               |
| A (inches)                                      | 2.25                                                                                                                                                                                                                                               |
| B (inches)                                      | 4.46                                                                                                                                                                                                                                               |
| C (inches)                                      | 2.25                                                                                                                                                                                                                                               |
| D (inches)                                      | 4.33                                                                                                                                                                                                                                               |
| E (inches)                                      | 0.33                                                                                                                                                                                                                                               |
| F (inches)                                      | 4.00                                                                                                                                                                                                                                               |
| G (inches)                                      | 0.67                                                                                                                                                                                                                                               |
| Accessories & Components                        |                                                                                                                                                                                                                                                    |
| Cover                                           | TY2CPB6                                                                                                                                                                                                                                            |
| Packaging                                       |                                                                                                                                                                                                                                                    |
| T&B Order Multiple                              | 60                                                                                                                                                                                                                                                 |
| T&B Inner Pack                                  | 6                                                                                                                                                                                                                                                  |
| Package in Units                                | 60                                                                                                                                                                                                                                                 |
| T&B Sold in UOM                                 | Feet                                                                                                                                                                                                                                               |
| T&B Weight Per UOM                              | 45 lbs. per 100                                                                                                                                                                                                                                    |
| Application Support                             |                                                                                                                                                                                                                                                    |
| Product Selector                                | TD_selector_duct_black                                                                                                                                                                                                                             |
| T&B Sales Drawings                              | wsd-000182                                                                                                                                                                                                                                         |
| Technical Information                           | Available on Website                                                                                                                                                                                                                               |
|                                                 |                                                                                                                                                                                                                                                    |