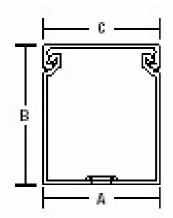

## Wiring Duct T&B Catalog Number:

TY1X4RPW6

**UPC Number:** 78621097079 Active

Status: **Description:** 

|  | . 4 |    |
|--|-----|----|
|  | 311 | ГΔ |
|  |     |    |

| Wiring Duct Round Hole 1 Inch X Features | 4 Inch Rigid PVC White                                                                                                                                                                                                                                                                                          |
|------------------------------------------|-----------------------------------------------------------------------------------------------------------------------------------------------------------------------------------------------------------------------------------------------------------------------------------------------------------------|
|                                          | Multiple rows of holes retain wire at different heights and positions with or without the cover. Features maximum number of wire holes. Rounded edges keep hands and wires free of abrasion.  Non-slip cover does not slide easily and resists vibration. Cover attaches flush with sidewall for finished look. |
|                                          | Base score line enables sidewall section to be removed. Integrated mounting holes - larger sizes include staggered holes for mounting flexibility.                                                                                                                                                              |
| General                                  |                                                                                                                                                                                                                                                                                                                 |
| Style Nominal Width (inches)             | Round Hole                                                                                                                                                                                                                                                                                                      |
| Nominal Height (inches)                  | 4                                                                                                                                                                                                                                                                                                               |
| Material                                 | Rigid PVC                                                                                                                                                                                                                                                                                                       |
| Color                                    | White                                                                                                                                                                                                                                                                                                           |
| Hole Size (inches)                       | 7/16"                                                                                                                                                                                                                                                                                                           |
| Rows of Holes                            | 6                                                                                                                                                                                                                                                                                                               |
| Adhesive-Backed                          | No                                                                                                                                                                                                                                                                                                              |
| Mounting Holes                           | Yes                                                                                                                                                                                                                                                                                                             |
| Dimension Information                    |                                                                                                                                                                                                                                                                                                                 |
| 1 (1 (1 )                                |                                                                                                                                                                                                                                                                                                                 |
| Length (feet)                            | 6                                                                                                                                                                                                                                                                                                               |
| Width (inches)                           | 1.25                                                                                                                                                                                                                                                                                                            |
| Height (inches)                          | 4.37                                                                                                                                                                                                                                                                                                            |
| A (inches)                               | 1.25                                                                                                                                                                                                                                                                                                            |
| B (inches)                               | 1.25                                                                                                                                                                                                                                                                                                            |
| C (inches)                               |                                                                                                                                                                                                                                                                                                                 |
| D (inches)                               | 4.32                                                                                                                                                                                                                                                                                                            |
| E (inches) F (inches)                    | 0.32<br>4.00                                                                                                                                                                                                                                                                                                    |
| G (inches)                               | 0.67                                                                                                                                                                                                                                                                                                            |
| Accessories & Components                 | 0.07                                                                                                                                                                                                                                                                                                            |
| Addessories a components                 |                                                                                                                                                                                                                                                                                                                 |
| Cover                                    | TY1CPW6                                                                                                                                                                                                                                                                                                         |
| Packaging                                |                                                                                                                                                                                                                                                                                                                 |
| T&B Order Multiple                       | 60                                                                                                                                                                                                                                                                                                              |
| T&B Inner Pack                           | 6                                                                                                                                                                                                                                                                                                               |
| Package in Units                         | 60                                                                                                                                                                                                                                                                                                              |
| T&B Sold in UOM                          | Feet                                                                                                                                                                                                                                                                                                            |
| T&B Weight Per UOM                       | 40 lbs. per 100                                                                                                                                                                                                                                                                                                 |
| Application Support                      |                                                                                                                                                                                                                                                                                                                 |
| Product Selector                         | TD_selector_duct_white                                                                                                                                                                                                                                                                                          |
| T&B Sales Drawings                       | wsd-000182                                                                                                                                                                                                                                                                                                      |
| Technical Information                    | Available on Website                                                                                                                                                                                                                                                                                            |
| Tooningal Information                    | AVAIIADIE OII WEDSILE                                                                                                                                                                                                                                                                                           |