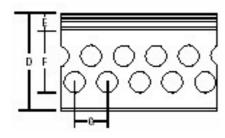

## Wiring Duct T&B Catalog Number:

TY1X4RPW6

**UPC Number:** 78621097079 Active

Status: **Description:** 

|  | . 4 |    |
|--|-----|----|
|  | 311 | ГΔ |
|  |     |    |

| Wiring Duct Round Hole 1 Inch X Features | 4 Inch Rigid PVC White                                                                                                                                                                                                                                                                                          |
|------------------------------------------|-----------------------------------------------------------------------------------------------------------------------------------------------------------------------------------------------------------------------------------------------------------------------------------------------------------------|
|                                          | Multiple rows of holes retain wire at different heights and positions with or without the cover. Features maximum number of wire holes. Rounded edges keep hands and wires free of abrasion.  Non-slip cover does not slide easily and resists vibration. Cover attaches flush with sidewall for finished look. |
|                                          | Base score line enables sidewall section to be removed. Integrated mounting holes - larger sizes include staggered holes for mounting flexibility.                                                                                                                                                              |
| General                                  |                                                                                                                                                                                                                                                                                                                 |
| Style Nominal Width (inches)             | Round Hole                                                                                                                                                                                                                                                                                                      |
| Nominal Height (inches)                  | 4                                                                                                                                                                                                                                                                                                               |
| Material                                 | Rigid PVC                                                                                                                                                                                                                                                                                                       |
| Color                                    | White                                                                                                                                                                                                                                                                                                           |
| Hole Size (inches)                       | 7/16"                                                                                                                                                                                                                                                                                                           |
| Rows of Holes                            | 6                                                                                                                                                                                                                                                                                                               |
| Adhesive-Backed                          | No                                                                                                                                                                                                                                                                                                              |
| Mounting Holes                           | Yes                                                                                                                                                                                                                                                                                                             |
| Dimension Information                    |                                                                                                                                                                                                                                                                                                                 |
| 1 (1 (1 )                                |                                                                                                                                                                                                                                                                                                                 |
| Length (feet)                            | 6                                                                                                                                                                                                                                                                                                               |
| Width (inches)                           | 1.25                                                                                                                                                                                                                                                                                                            |
| Height (inches)                          | 4.37                                                                                                                                                                                                                                                                                                            |
| A (inches)                               | 1.25                                                                                                                                                                                                                                                                                                            |
| B (inches)                               | 1.25                                                                                                                                                                                                                                                                                                            |
| C (inches)                               |                                                                                                                                                                                                                                                                                                                 |
| D (inches)                               | 4.32                                                                                                                                                                                                                                                                                                            |
| E (inches) F (inches)                    | 0.32<br>4.00                                                                                                                                                                                                                                                                                                    |
| G (inches)                               | 0.67                                                                                                                                                                                                                                                                                                            |
| Accessories & Components                 | 0.07                                                                                                                                                                                                                                                                                                            |
| Addessories a components                 |                                                                                                                                                                                                                                                                                                                 |
| Cover                                    | TY1CPW6                                                                                                                                                                                                                                                                                                         |
| Packaging                                |                                                                                                                                                                                                                                                                                                                 |
| T&B Order Multiple                       | 60                                                                                                                                                                                                                                                                                                              |
| T&B Inner Pack                           | 6                                                                                                                                                                                                                                                                                                               |
| Package in Units                         | 60                                                                                                                                                                                                                                                                                                              |
| T&B Sold in UOM                          | Feet                                                                                                                                                                                                                                                                                                            |
| T&B Weight Per UOM                       | 40 lbs. per 100                                                                                                                                                                                                                                                                                                 |
| Application Support                      |                                                                                                                                                                                                                                                                                                                 |
| Product Selector                         | TD_selector_duct_white                                                                                                                                                                                                                                                                                          |
| T&B Sales Drawings                       | wsd-000182                                                                                                                                                                                                                                                                                                      |
| Technical Information                    | Available on Website                                                                                                                                                                                                                                                                                            |
| Tooningal Information                    | AVAIIADIE OII WEDSILE                                                                                                                                                                                                                                                                                           |