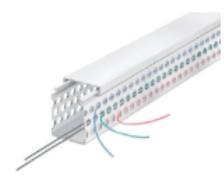

## Wiring Duct T&B Catalog Number:

TY1X4RPW6

**UPC Number:** 78621097079 Active

Status: **Description:** 

|  | . 4 |    |
|--|-----|----|
|  | 311 | ГΔ |
|  |     |    |

| Wiring Duct Round Hole 1 Inch X Features | 4 Inch Rigid PVC White                                                                                                                                                                                                                                                                                          |
|------------------------------------------|-----------------------------------------------------------------------------------------------------------------------------------------------------------------------------------------------------------------------------------------------------------------------------------------------------------------|
|                                          | Multiple rows of holes retain wire at different heights and positions with or without the cover. Features maximum number of wire holes. Rounded edges keep hands and wires free of abrasion.  Non-slip cover does not slide easily and resists vibration. Cover attaches flush with sidewall for finished look. |
|                                          | Base score line enables sidewall section to be removed. Integrated mounting holes - larger sizes include staggered holes for mounting flexibility.                                                                                                                                                              |
| General                                  |                                                                                                                                                                                                                                                                                                                 |
| Style Nominal Width (inches)             | Round Hole                                                                                                                                                                                                                                                                                                      |
| Nominal Height (inches)                  | 4                                                                                                                                                                                                                                                                                                               |
| Material                                 | Rigid PVC                                                                                                                                                                                                                                                                                                       |
| Color                                    | White                                                                                                                                                                                                                                                                                                           |
| Hole Size (inches)                       | 7/16"                                                                                                                                                                                                                                                                                                           |
| Rows of Holes                            | 6                                                                                                                                                                                                                                                                                                               |
| Adhesive-Backed                          | No                                                                                                                                                                                                                                                                                                              |
| Mounting Holes                           | Yes                                                                                                                                                                                                                                                                                                             |
| Dimension Information                    |                                                                                                                                                                                                                                                                                                                 |
| 1 (1 (1 )                                |                                                                                                                                                                                                                                                                                                                 |
| Length (feet)                            | 6                                                                                                                                                                                                                                                                                                               |
| Width (inches)                           | 1.25                                                                                                                                                                                                                                                                                                            |
| Height (inches)                          | 4.37                                                                                                                                                                                                                                                                                                            |
| A (inches)                               | 1.25                                                                                                                                                                                                                                                                                                            |
| B (inches)                               | 1.25                                                                                                                                                                                                                                                                                                            |
| C (inches)                               |                                                                                                                                                                                                                                                                                                                 |
| D (inches)                               | 4.32                                                                                                                                                                                                                                                                                                            |
| E (inches) F (inches)                    | 0.32<br>4.00                                                                                                                                                                                                                                                                                                    |
| G (inches)                               | 0.67                                                                                                                                                                                                                                                                                                            |
| Accessories & Components                 | 0.07                                                                                                                                                                                                                                                                                                            |
| Addessories a components                 |                                                                                                                                                                                                                                                                                                                 |
| Cover                                    | TY1CPW6                                                                                                                                                                                                                                                                                                         |
| Packaging                                |                                                                                                                                                                                                                                                                                                                 |
| T&B Order Multiple                       | 60                                                                                                                                                                                                                                                                                                              |
| T&B Inner Pack                           | 6                                                                                                                                                                                                                                                                                                               |
| Package in Units                         | 60                                                                                                                                                                                                                                                                                                              |
| T&B Sold in UOM                          | Feet                                                                                                                                                                                                                                                                                                            |
| T&B Weight Per UOM                       | 40 lbs. per 100                                                                                                                                                                                                                                                                                                 |
| Application Support                      |                                                                                                                                                                                                                                                                                                                 |
| Product Selector                         | TD_selector_duct_white                                                                                                                                                                                                                                                                                          |
| T&B Sales Drawings                       | wsd-000182                                                                                                                                                                                                                                                                                                      |
| Technical Information                    | Available on Website                                                                                                                                                                                                                                                                                            |
| Tooningal Information                    | AVAIIADIE OII WEDSILE                                                                                                                                                                                                                                                                                           |