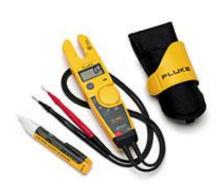

## **Electrical Tester Kit with Holster and 1AC II**

| Kits Components |                                                                                                                  |          |
|-----------------|------------------------------------------------------------------------------------------------------------------|----------|
| H5              | Electrical Tester Holster (Fluke T3/T5)                                                                          | <u></u>  |
| Fluke 1AC II    | VoltAlert Voltage Detector                                                                                       |          |
|                 | <ul> <li>Voltbeat<sup>™</sup> technology and continuous self-test so you always<br/>know it's working</li> </ul> |          |
|                 | Upon detection of voltage, tip glows and beeper sounds     CAT IV 1000 V for added presention.                   |          |
|                 | <ul> <li>CAT IV 1000 V for added protection</li> <li>Expanded range: 90 V to 1000 V ac</li> </ul>                | <u> </u> |
| Fluke T5-1000   | 1000V Voltage, Continuity and Current Tester                                                                     |          |
|                 | All models include:                                                                                              |          |
|                 | 4 mm detachable probes                                                                                           |          |
|                 | Instruction sheet                                                                                                |          |

## **Product Description:**

Voltage, continuity and current tester kit with holster.