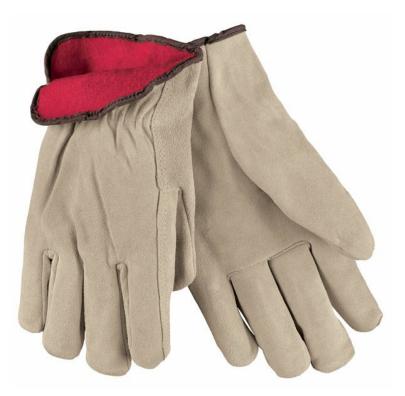

## **PRODUCT DESCRIPTION:**

This glove gets the job done! These split leather gloves feature oak color or natural color leather. Characteristics include a good balance between abrasion resistance, dexterity, durability and comfort. The 3150 series features tan split cowhide leather, fleece lining for warmth, shirred elastic back, and straight thumb.

### FEATURES:

- Tan Split Cowhide Leather
- Red Fleece Lining
- Straight Thumb
- Color coded hem to identify sizes