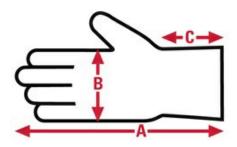

MCR Safety - 1255 Schilling Blvd. W. - Collierville, TN 38017 - USA Phone: 901-795-5810 - Toll Free: 800-955-6887 - Fax: 800-999-3908 - Web: www.mcrsafety.com

©2018 MCR Safety - All Rights Reserved

| Item No: | Size:      | A:    | B:   | C:  | Case Weight | UOM Weight |
|----------|------------|-------|------|-----|-------------|------------|
|          |            |       |      |     |             |            |
| 3150L    | Large      | 10.11 | 6.94 | N/A | 52.080 lb.  | 5.208      |
| 3150M    | Medium     | 9.33  | 5.92 | N/A | 54.220 lb.  | 5.422      |
| 3150S    | Small      | 8.81  | 5.81 | N/A | 42.230 lb.  | 4.223      |
| 3150XL   | X - Large  | 9.60  | 6.50 | N/A | 61.020 lb.  | 6.102      |
| 3150XXL  | XX - Large | 10.48 | 7.01 | N/A | 54.680 lb.  | 5.468      |