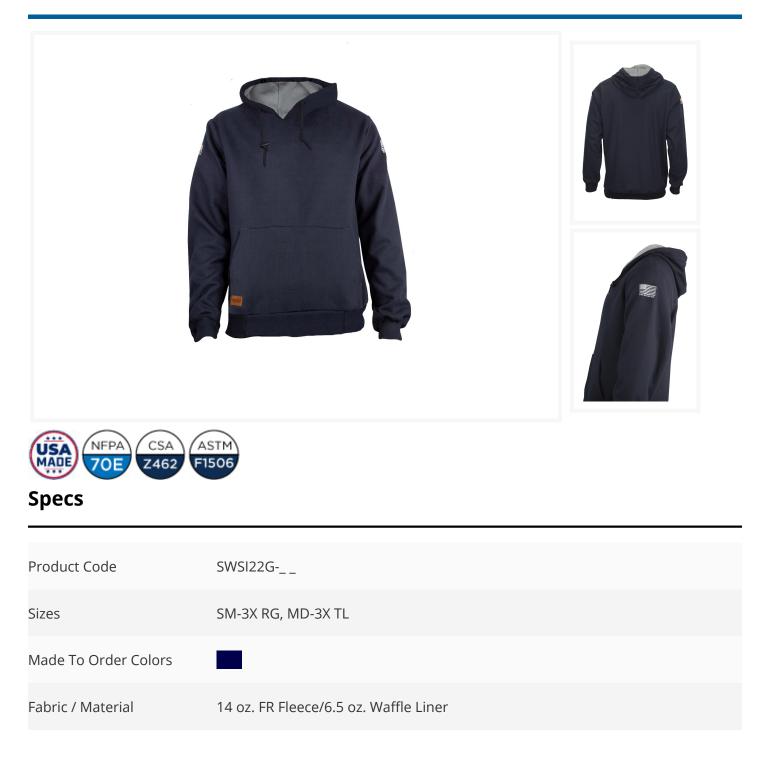

## **TECGEN FR Lined Pullover Hoodie**

1

## Features

| Features | <ul> <li>Soft FR/AR heavyweight fleece for warmth and protection</li> <li>Large drawstring hood fits over hard hat</li> <li>Generous cut allows for unrestricted movement</li> <li>Rib knit cuffs and waistband prevents riding up</li> <li>Lined for added comfort and protection</li> <li>Inherently flame resistant, FR protection will not wash/wear out</li> <li>FR fabric that will not melt, drip, or ignite</li> <li>Cord locks keep hood cinched and in place</li> <li>Exterior tagless label</li> <li>Front pocket</li> <li>Made in the USA</li> </ul> |
|----------|------------------------------------------------------------------------------------------------------------------------------------------------------------------------------------------------------------------------------------------------------------------------------------------------------------------------------------------------------------------------------------------------------------------------------------------------------------------------------------------------------------------------------------------------------------------|
|----------|------------------------------------------------------------------------------------------------------------------------------------------------------------------------------------------------------------------------------------------------------------------------------------------------------------------------------------------------------------------------------------------------------------------------------------------------------------------------------------------------------------------------------------------------------------------|