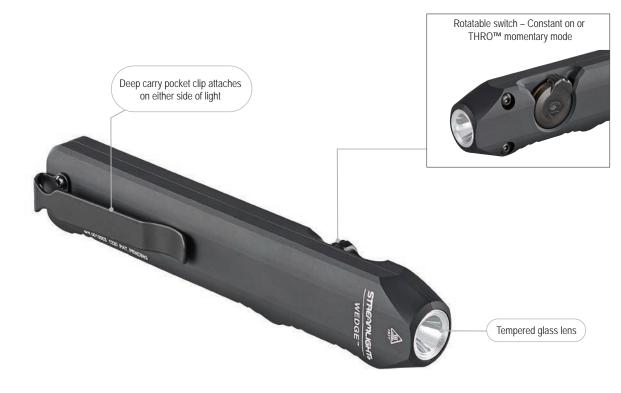

## COMPACT, RECHARGEABLE, HIGH-PERFORMANCE EDC FLASHLIGHT

The Wedge is a compact, high-performance EDC light designed for clean pocket carry. It's outfitted with an intuitive rotating thumb switch that provides tactile control over the constant-on and THRO™ (Temporarily Heightened Regulated Output) modes.

Made of rugged anodized aluminum with a waterproof USB-C port, the Wedge balances durability with performance.

Features two lighting modes: Constant on and THRO™ (Temporarily Heightened Regulated Output) mode for maximum brightness

300 lumens; 69m beam; runs 3 hours

THRO™: 1,000 lumens; 110m beam; 35 second burst

Battery level indicator located in switch - turns red when it's time to charge

Durable anodized machined aircraft aluminum construction