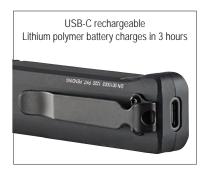

Made of rugged anodized aluminum with a waterproof USB-C port, the Wedge balances durability with performance.

Features two lighting modes: Constant on and THRO™ (Temporarily Heightened Regulated Output) mode for maximum brightness

IPX7; waterproof to 1m; 1m impact resistance tested

5.46" (13.87 cm); 3.3 oz. (93.5g)

Limited Lifetime Warranty Visit streamlight.com for full warranty information

#88810 - Wedge - Includes USB cord, wrist lanyard - Box - Black #88811 - Wedge - Includes USB cord, wrist lanyard - Box - Coyote