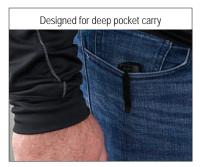

## COMPACT, RECHARGEABLE, HIGH-PERFORMANCE EDC FLASHLIGHT

The Wedge is a compact, high-performance EDC light designed for clean pocket carry. It's outfitted with an intuitive rotating thumb switch that provides tactile control over the constant-on and THRO™ (Temporarily Heightened Regulated Output) modes.