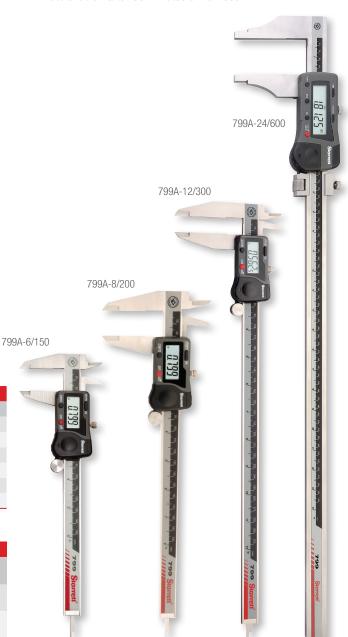

799 are available in 0-6", 0-8", and 0-12" sizes and the newly available extended range 24" and 40". All sizes furnished in a fitted, protective case.

| 799 Electronic Calipers |                   |       |  |  |  |
|-------------------------|-------------------|-------|--|--|--|
| Range                   | Cat. No.          | EDP   |  |  |  |
| 0-6" (150mm)            | 799A-6/150        | 67410 |  |  |  |
|                         | 799A-6/150 W/SLC† | 67620 |  |  |  |
| 0-8" (200mm)            | 799A-8/200        | 67412 |  |  |  |
|                         | 799A-8/200 W/SLC† | 67413 |  |  |  |
| 0-12" (300mm)           | 799A-12/300       | 67621 |  |  |  |
| 0-24" (600mm)           | 799AZ-24/600      | 11978 |  |  |  |
| 0-40" (1000mm)          | 799AZ-40/1000     | 11979 |  |  |  |

<sup>\*</sup> See details in this section.

†Includes redemption card for Standard Letter of Certification (SLC).

|         | Approximate Jaw Depths for 799 Electronic Calipers |         |          |           |           |
|---------|----------------------------------------------------|---------|----------|-----------|-----------|
|         | 6"                                                 | 8"      | 12"      | 24"       | 40"       |
|         | (150mm)                                            | (200mm) | (300mm)  | (600mm)   | (1000mm)  |
| Outside | 1-1/2"                                             | 2"      | 2-1/2"   | 4"        | 6"        |
|         | (38mm)                                             | 50.8mm) | (63.5mm) | (100mm)   | (150mm)   |
| Inside  | 5/8"                                               | 3/4"    | 23/32"   | 11/16"    | 11/16"    |
|         | (16mm)                                             | (19mm)  | (18.3mm) | (17.46mm) | (17.46mm) |