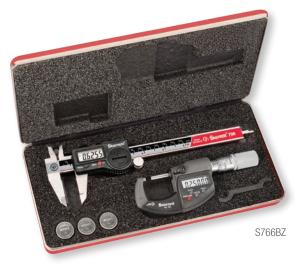

### **S766B**

# WITH OUTPUT AND IP PROTECTION

Basic starter sets for electronic measuring with output capability for SPC, and IP protection against dirt, dust, water and coolant.

They include the 798B-6/150 Slide Calipers with IP65 protection and output, and the 795XFL-1 or 795MEXFL-25 1"/25mm micrometers with IP67 protection and output.

Two sets are offered - sets S766BZ and S766MBZ. Both sets include an attractive, protective case.

| S766AZ/EDP 12206 - Inch Set (without output)        |                                                         |  |  |
|-----------------------------------------------------|---------------------------------------------------------|--|--|
| Cat. No.                                            | Description                                             |  |  |
| 799A-6/150                                          | 0-6" (0-150mm) electronic slide caliper                 |  |  |
| 3732XFL-1                                           | 0-1" (0-25mm) electronic outside micrometer             |  |  |
| S766MAZ/EDP 12207 - Millimeter Set (without output) |                                                         |  |  |
| Cat. No.                                            | Description                                             |  |  |
| 799A-6/150                                          | 0-6" (0-150mm) Electronic Slide Caliper                 |  |  |
| 3732MEXFL-25                                        | 0-1" (0-25mm) Electronic Outside Micrometer             |  |  |
| S766BZ/EDP 11606 - Inch Set (with output)           |                                                         |  |  |
| Cat. No.                                            | Description                                             |  |  |
| 798B-6/150                                          | 0-6" (0-150mm) Electronic Slide Caliper with output     |  |  |
| 795XFL-1                                            | 0-1" (0-25mm) Electronic Outside Micrometer with output |  |  |
| S766MBZ/EDP 11607 - Millimeter Set (with output)    |                                                         |  |  |
| Cat. No.                                            | Description                                             |  |  |
| 798B-6/150                                          | 0-6" (0-150mm) Electronic Slide Caliper with output     |  |  |
| 795MEXFL-25                                         | 0-1" (0-25mm) Electronic Outside Micrometer with output |  |  |