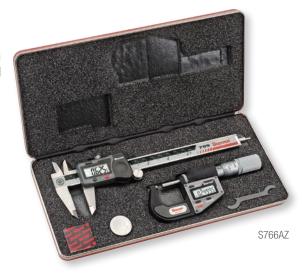

### S766∧

## WITHOUT OUTPUT

Basic starter sets for electronic measuring include slide calipers and 1"/25mm micrometers. Two sets without output are offered: S766AZ for English units and S766MAZ for metric. Both sets include an attractive, protective case.